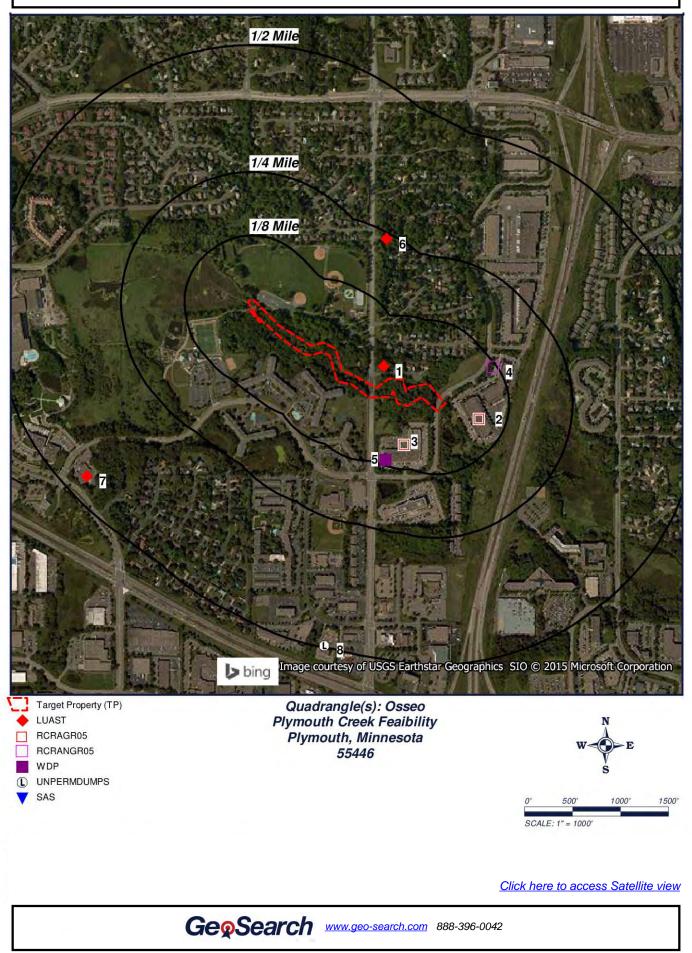

# 1.0 Introduction

Barr Engineering Co. (Barr) was retained by the Bassett Creek Watershed Management Commission (BCWMC) to complete a Phase I Environmental Site Assessment (Assessment) of an approximately 2,800-foot long reach of Plymouth Creek. The property is located in the SE ¼ of Section 16, NE ¼ of NE ¼ of Section 21, and NW ¼ of NW ¼ of Section 22, T118N, R22W, in the City of Plymouth, Hennepin County, Minnesota (Property). The Property location is shown on Figure 1.

## 2.1 Location and Legal Description

The Property is located in the SE ¼ of Section 16, NE ¼ of NE ¼ of Section 21, and NW ¼ of NW ¼ of Section 22, T118N, R22W, in the City of Plymouth, Hennepin County, Minnesota (Property). The Property is approximately 2,800 feet long and 6.47 acres in size, which includes a 50-foot buffer from the centerline of the creek. The Property boundaries are shown on Figure 2.