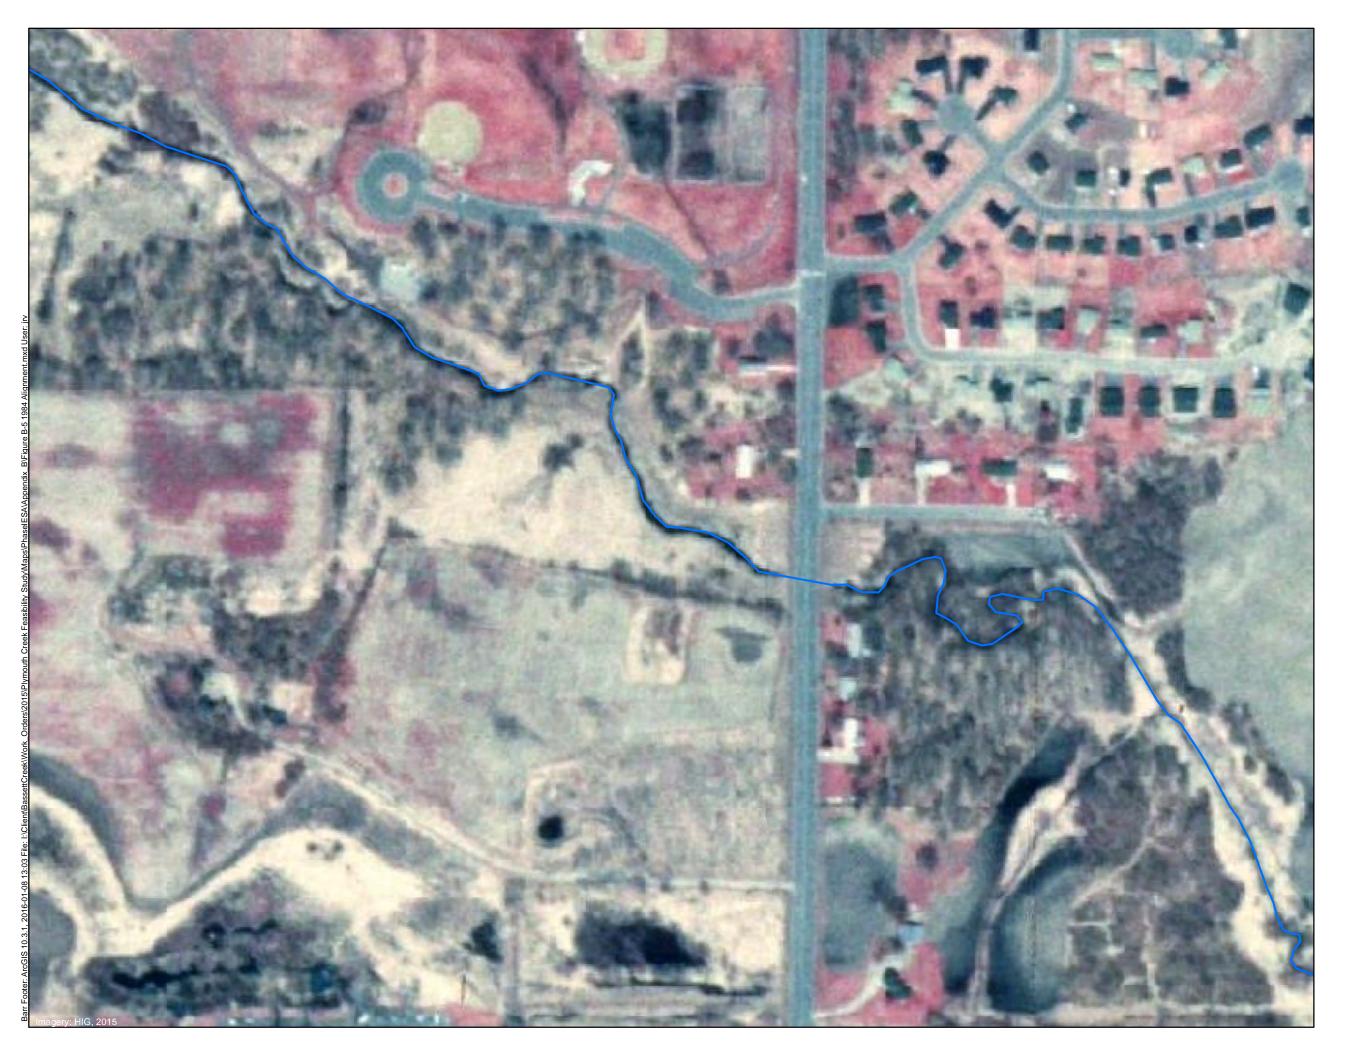

1957 Channel Alignment

1 inch = 200 feet

Figure B-4

APPENDIX B 1957 CHANNEL ALIGNMENT Plymouth Creek Plymouth, MN

- 1984 Channel Alignment

Figure B-5

APPENDIX B 1984 CHANNEL ALIGNMENT Plymouth Creek Plymouth, MN