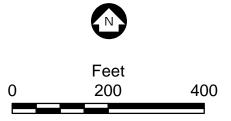

#### **Historical Channel Centerlines**

— 1947
— 1953
— 1957
— 1984
— 1991
— 1997
— 2002
— 2015

1 inch = 200 feet

Figure B-1

APPENDIX B HISTORIC CHANNEL ALIGNMENTS Plymouth Creek Plymouth, MN

- 1947 Channel Alignment

1957 Channel Alignment

1 inch = 200 feet

Figure B-4

APPENDIX B 1957 CHANNEL ALIGNMENT Plymouth Creek Plymouth, MN

- 1984 Channel Alignment

Figure B-5

APPENDIX B 1984 CHANNEL ALIGNMENT Plymouth Creek Plymouth, MN