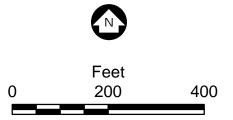

2002 Channel Alignment

Figure B-8

APPENDIX B 2002 CHANNEL ALIGNMENT Plymouth Creek Plymouth, MN

2015 Channel Alignment

1 inch = 200 feet

Figure B-9

APPENDIX B 2015 CHANNEL ALIGNMENT Plymouth Creek Plymouth, MN