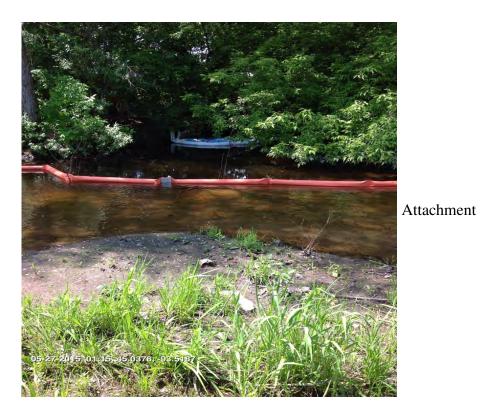

**Historical releases associated with adjacent properties or communities:** The City of Plymouth Public Works Department provided a May 28, 2015 report regarding an approximately 329-gallon mineral oil leak from a damaged transformer at the Plymouth Ice Center, upgradient from the Property (Ref. 4c). According to the report, adsorbent booms were dispatched downstream and the leak was managed prior to it reaching the wetland adjacent, upgradient, to the Property. The report is provided in Appendix E.