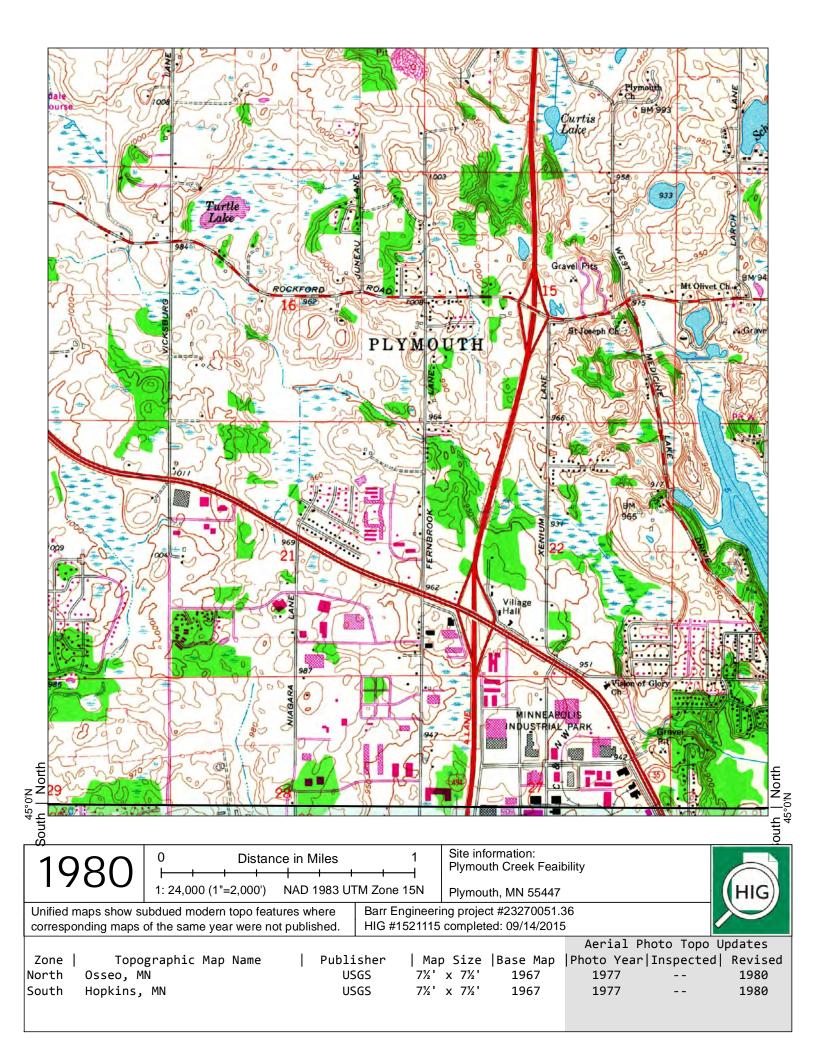

#### **Historical Channel Centerlines**

— 1947
— 1953
— 1957
— 1984
— 1991
— 1997
— 2002
— 2015

1 inch = 200 feet

Figure B-1

APPENDIX B HISTORIC CHANNEL ALIGNMENTS Plymouth Creek Plymouth, MN

- 1947 Channel Alignment

1957 Channel Alignment

1 inch = 200 feet

Figure B-4

APPENDIX B 1957 CHANNEL ALIGNMENT Plymouth Creek Plymouth, MN

- 1984 Channel Alignment

Figure B-5

APPENDIX B 1984 CHANNEL ALIGNMENT Plymouth Creek Plymouth, MN