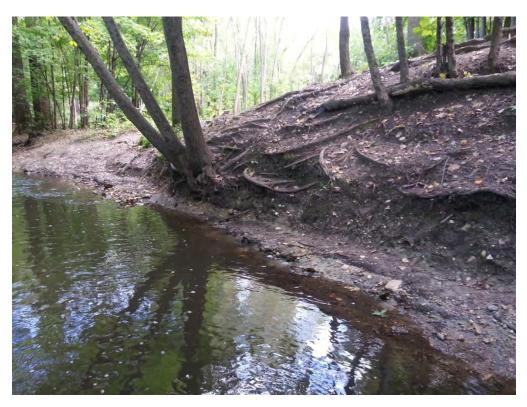

# Appendix A

2015 Erosion Site Photos

Photo 1. Site 1. Historic meander in right overbank (photo is looking upstream)

Photo 2. Site 2. Historic meander

Photo 3. Site 3. Over-widened stream reach

Photo 4. Site 4. Unvegetated overbanks contributing to stream

Photo 5. Site 5. Minor to moderate erosion on steep bank

Photo 6. Site 6. Erosion around bridge abutments

Photo 7. Site 8. Erosion around bridge abutments

Photo 8. Site 9. Erosion around bridge abutments