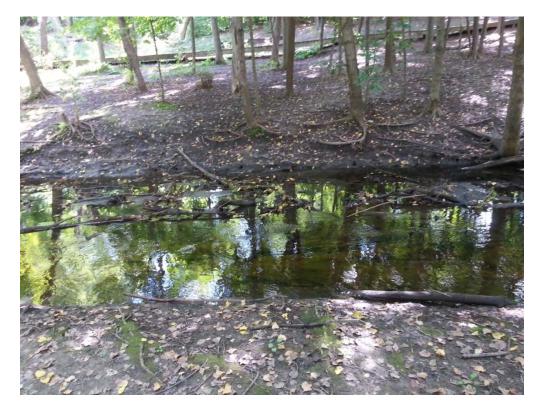

# Appendix A

2015 Erosion Site Photos

Photo 1. Site 1. Historic meander in right overbank (photo is looking upstream)

Photo 2. Site 2. Historic meander

Photo 3. Site 3. Over-widened stream reach

Photo 4. Site 4. Unvegetated overbanks contributing to stream

Photo 5. Site 5. Minor to moderate erosion on steep bank

Photo 6. Site 6. Erosion around bridge abutments

Photo 7. Site 8. Erosion around bridge abutments

Photo 8. Site 9. Erosion around bridge abutments

Photo 9. Site 10. Incised stream bed

Photo 10. Site 11. Minor to moderate erosion on outside of bank meander

Photo 12. Site 13. Minor to moderate erosion on outside of bank meander

Photo 13. Site 14. Eroded culvert outfall

Photo 14. Site 15. Minor to moderate erosion on outside of stream bend

Photo 15. Site 16. Significant erosion on outside of stream bend

Photo 16. Site 17. Minor to moderate erosion on outside of stream bend

Photo 17. Site 18. Large woody debris in stream

Photo 18. Site 19. Large woody debris in stream

Photo 19. Site 20. Meander in process of being cut off

Photo 20. Site 21. Over-widened stream reach