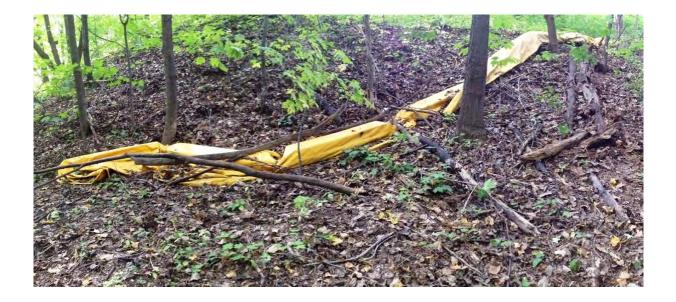

Odors: None observed.

**Other:** Debris including, one residential hot water heater, a vehicle hub-cap, plastic and cut wood was observed east of Fernbrook Lane, on the slope of the south creek bank (Photos 13, 14). A yellow boom was observed on the north creek bank, east of Fernbrook Lane (Photo 15).

#### *Plymouth Creek Plymouth, Minnesota September 16,2015*

| Photo #   | Comments                                                                         |  |  |  |  |
|-----------|----------------------------------------------------------------------------------|--|--|--|--|
| 1 11010 # |                                                                                  |  |  |  |  |
| 1         | Northwest edge of Property, entrance to disc golf course. Facing southeast       |  |  |  |  |
| 2         | Typical creek area within disc golf course                                       |  |  |  |  |
| 3         | Typical creek area within disc golf course                                       |  |  |  |  |
| 4         | Typical creek area within disc golf course                                       |  |  |  |  |
| 5         | Trash container within disc golf course. Disc golf tee-box and bench.            |  |  |  |  |
| 6         | Disc golf basket hole                                                            |  |  |  |  |
| 7         | Litter in creek                                                                  |  |  |  |  |
| 8         | Scrap metal and concrete debris                                                  |  |  |  |  |
| 9         | Sanitary sewer manhole, creek in background                                      |  |  |  |  |
| 10        | Culvert at Fernbrook Lane, looking southeast                                     |  |  |  |  |
| 11        | Fernbrook Lane, looking north                                                    |  |  |  |  |
| 12        | Typical creek area east of Fernbrook Lane                                        |  |  |  |  |
| 13        | Debris (hot water heater, plastic, wood) in bank of creek east of Fernbrook Lane |  |  |  |  |
| 14        | Hub-cap debris in creek east of Fernbrook Lane                                   |  |  |  |  |
| 15        | Boom along side the creek, east of Fernbrook Lane.                               |  |  |  |  |
| 16        | Litter alongside creek, east of Fernbrook Lane                                   |  |  |  |  |

Photo 14: Hub-cap debris in creek east of Fernbrook Lane

Photo 15: Boom along side the creek, east of Fernbrook Lane.

Photo 16: Litter alongside creek, east of Fernbrook Lane