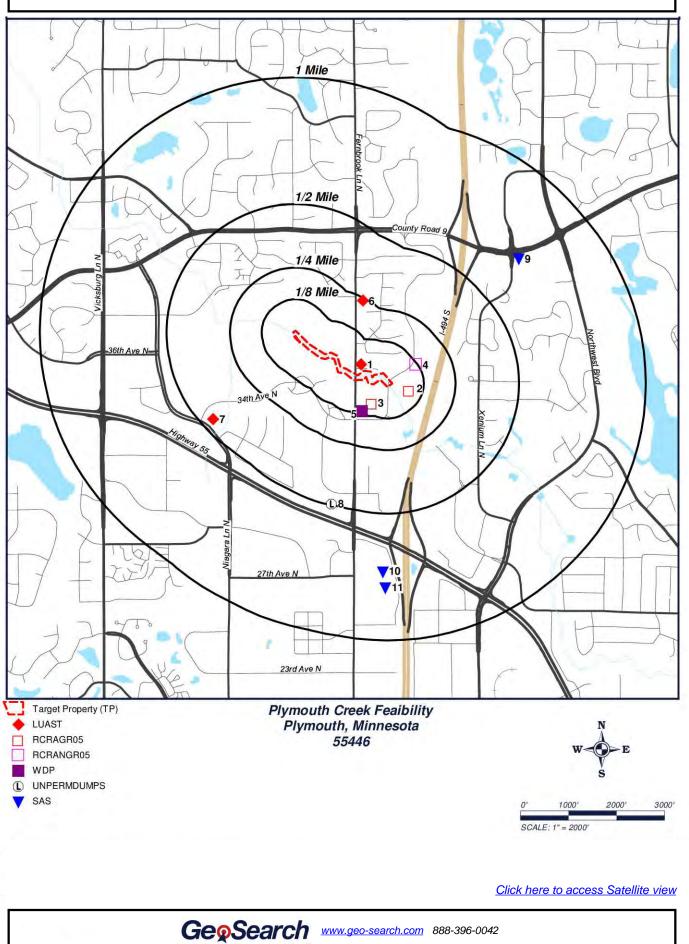

# 1.0 Introduction

Barr Engineering Co. (Barr) was retained by the Bassett Creek Watershed Management Commission (BCWMC) to complete a Phase I Environmental Site Assessment (Assessment) of an approximately 2,800-foot long reach of Plymouth Creek. The property is located in the SE ¼ of Section 16, NE ¼ of NE ¼ of Section 21, and NW ¼ of NW ¼ of Section 22, T118N, R22W, in the City of Plymouth, Hennepin County, Minnesota (Property). The Property location is shown on Figure 1.

## 2.1 Location and Legal Description

The Property is located in the SE ¼ of Section 16, NE ¼ of NE ¼ of Section 21, and NW ¼ of NW ¼ of Section 22, T118N, R22W, in the City of Plymouth, Hennepin County, Minnesota (Property). The Property is approximately 2,800 feet long and 6.47 acres in size, which includes a 50-foot buffer from the centerline of the creek. The Property boundaries are shown on Figure 2.

### Property and Adjoining Property Regulatory Status

| ASTM List | Address                     | Listing Status | Potential or Documented<br>Release to Environment                                                                                                                                                     | Was a<br>Regulatory File<br>Review<br>Completed? |
|-----------|-----------------------------|----------------|-------------------------------------------------------------------------------------------------------------------------------------------------------------------------------------------------------|--------------------------------------------------|
| LUAST     | 3540<br>Fernbrook<br>Ave N. | Closed         | A release of fuel oil 1 & 2 was<br>discovered on June 25, 1992 and<br>an excavation report resulted in<br>a No Further Action Required<br>determination. The release was<br>closed on August 4, 1992. | No                                               |