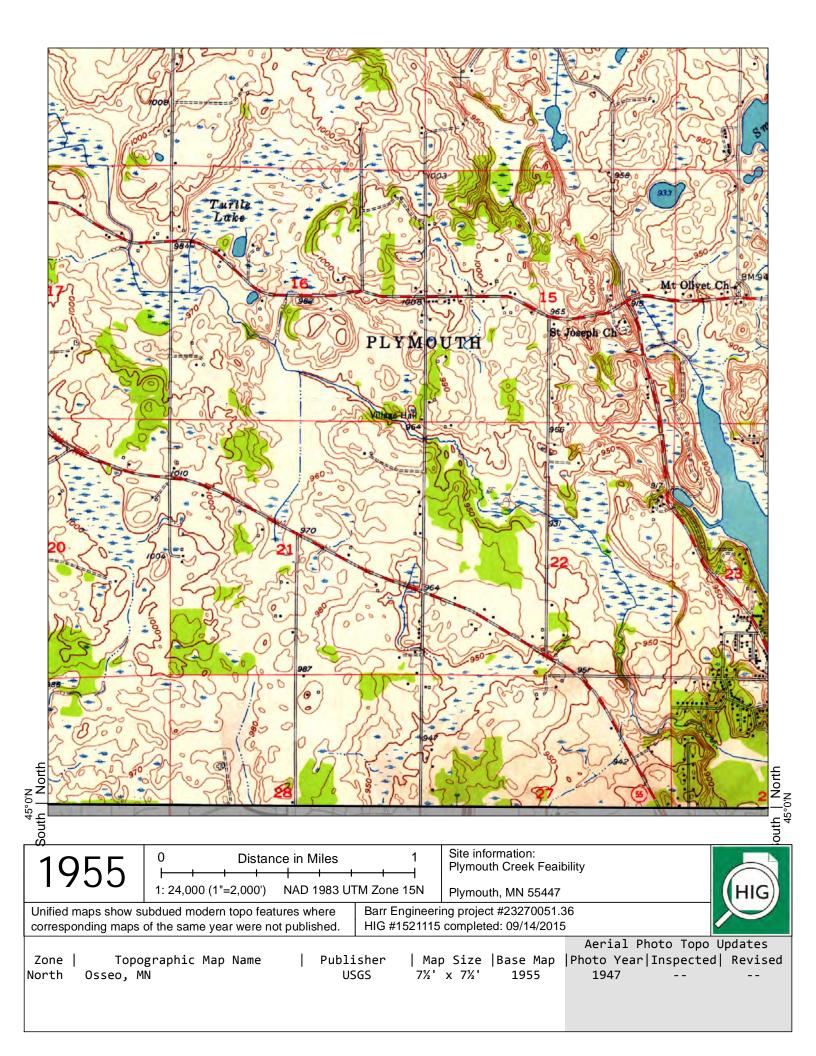

#### **Historical Channel Centerlines**

— 1947
— 1953
— 1957
— 1984
— 1991
— 1997
— 2002
— 2015

1 inch = 200 feet

Figure B-1

APPENDIX B HISTORIC CHANNEL ALIGNMENTS Plymouth Creek Plymouth, MN

- 1947 Channel Alignment

1957 Channel Alignment

1 inch = 200 feet

Figure B-4

APPENDIX B 1957 CHANNEL ALIGNMENT Plymouth Creek Plymouth, MN

- 1984 Channel Alignment

Figure B-5

APPENDIX B 1984 CHANNEL ALIGNMENT Plymouth Creek Plymouth, MN