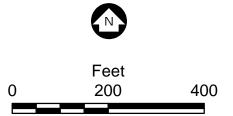

# 1.0 Introduction

Barr Engineering Co. (Barr) was retained by the Bassett Creek Watershed Management Commission (BCWMC) to complete a Phase I Environmental Site Assessment (Assessment) of an approximately 2,800-foot long reach of Plymouth Creek. The property is located in the SE ¼ of Section 16, NE ¼ of NE ¼ of Section 21, and NW ¼ of NW ¼ of Section 22, T118N, R22W, in the City of Plymouth, Hennepin County, Minnesota (Property). The Property location is shown on Figure 1.

## 2.1 Location and Legal Description

The Property is located in the SE ¼ of Section 16, NE ¼ of NE ¼ of Section 21, and NW ¼ of NW ¼ of Section 22, T118N, R22W, in the City of Plymouth, Hennepin County, Minnesota (Property). The Property is approximately 2,800 feet long and 6.47 acres in size, which includes a 50-foot buffer from the centerline of the creek. The Property boundaries are shown on Figure 2.