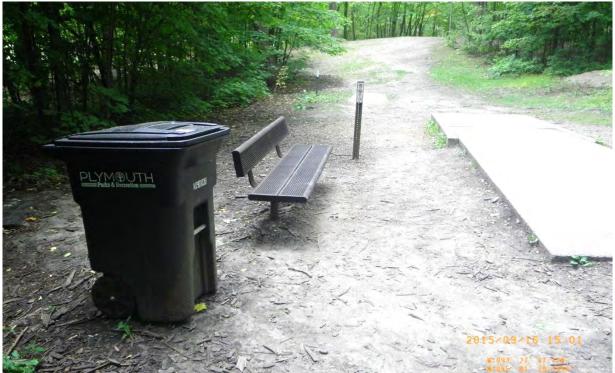

Photo 5: Trash container within disc golf course. Disc golf tee-box and bench.

Photo 6: Disc golf basket hole

Photo 7: Litter in creek

Photo 8: Scrap metal and concrete debris

Photo 9: Sanitary sewer manhole, creek in background