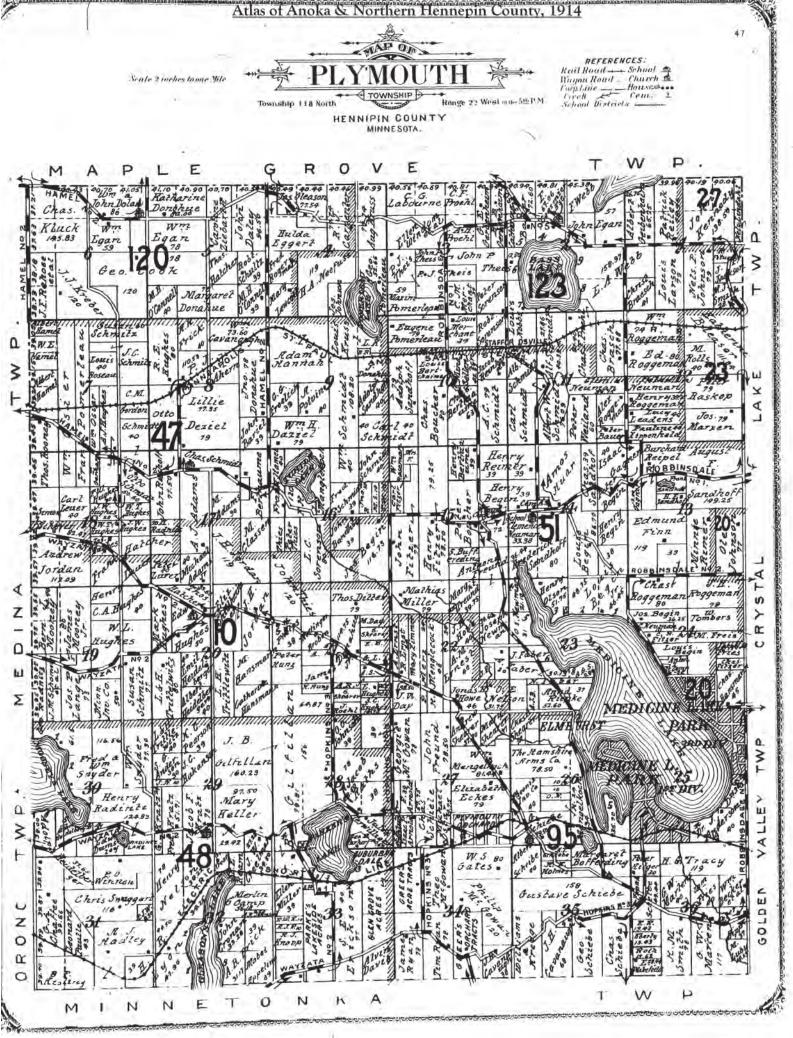

#### **Property Land-use History**

**Original Property development (year/use)**: Records showed no development of the Property prior to 1898. The creek is visible in 1856 (Ref. 1i), and is undeveloped on a 1902 aerial (Ref. 1e). The creek shape has changed throughout history via natural flow processes (Refs. 1a, 1e).

#### Chronology of Past Property use/ownership:

The creek intersects Fernbrook Lane, which was present by at least 1937, and Annapolis Lane, which was present by at least 1997 (Ref. 1a). The playfields to the north of the creek were developed by 1984 (Refs. 1a, 1e), and the disc golf course was created in 1997 (Ref. 5d). Residential structures were present since at least 1937 north of the creek on the east side of Fernbrook Lane.

#### General type of current or past uses in the surrounding areas:

The creek corridor (Property) appears to intersect agricultural land from at least 1898 through 1964 (Ref. 1a). As early, as 1937 Fernbrook Lane is visible and residential structures exist to the north of the future 35<sup>th</sup> Avenue (Ref. 1a). Residential development slowly begins near the Property in 1957 and rapidly developed by 1984 and is developed similar to current use by 1997 (Refs. 1a, 1e). By 1984 playfields and green space exist to the north of the Property, this space is expanded and improved on through 2003 (Refs. 1a, 1e). By 1997 commercial buildings and Annapolis Lane exist to the east of the Property (Ref. 1a). The City of Plymouth historical town hall exists adjacent to the north, along the west side of Fernbrook Lane (Ref. 1f).