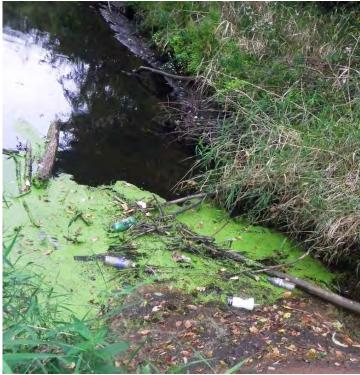

Odors: None observed.

**Other:** Debris including, one residential hot water heater, a vehicle hub-cap, plastic and cut wood was observed east of Fernbrook Lane, on the slope of the south creek bank (Photos 13, 14). A yellow boom was observed on the north creek bank, east of Fernbrook Lane (Photo 15).

Photo 10: Culvert at Fernbrook Lane, looking southeast

Photo 11: Fernbrook Lane, looking north

Photo 12: Typical creek area east of Fernbrook Lane

Photo 13: Debris (hot water heater, plastic, wood) in bank of creek east of Fernbrook Lane

Photo 14: Hub-cap debris in creek east of Fernbrook Lane

Photo 15: Boom along side the creek, east of Fernbrook Lane.

Photo 16: Litter alongside creek, east of Fernbrook Lane