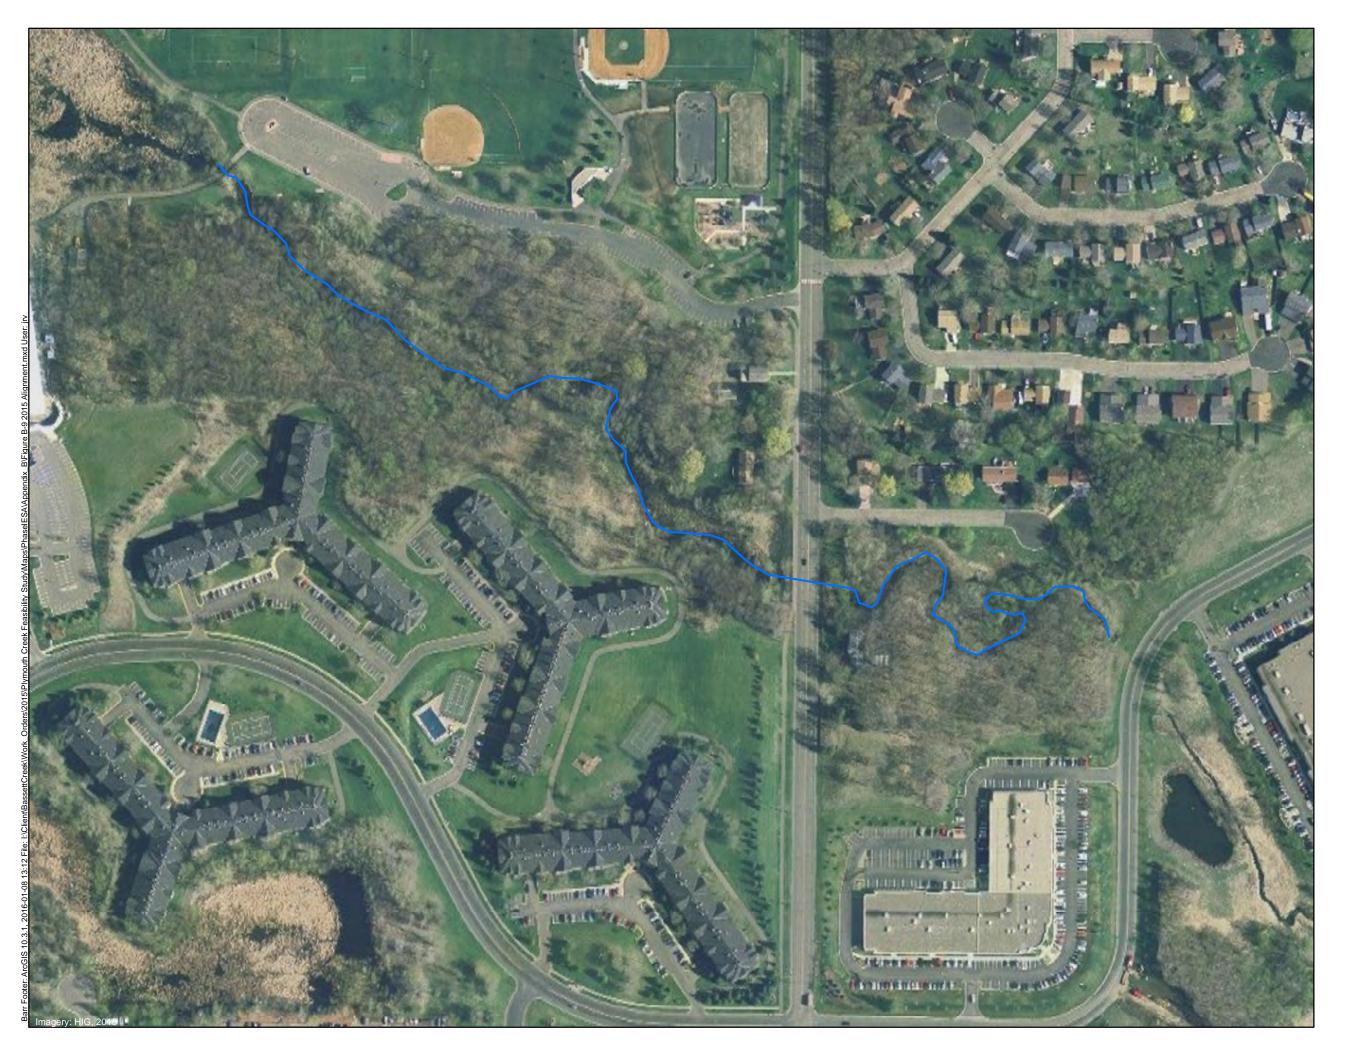

2002 Channel Alignment

Figure B-8

APPENDIX B 2002 CHANNEL ALIGNMENT Plymouth Creek Plymouth, MN

2015 Channel Alignment

1 inch = 200 feet

Figure B-9

APPENDIX B 2015 CHANNEL ALIGNMENT Plymouth Creek Plymouth, MN