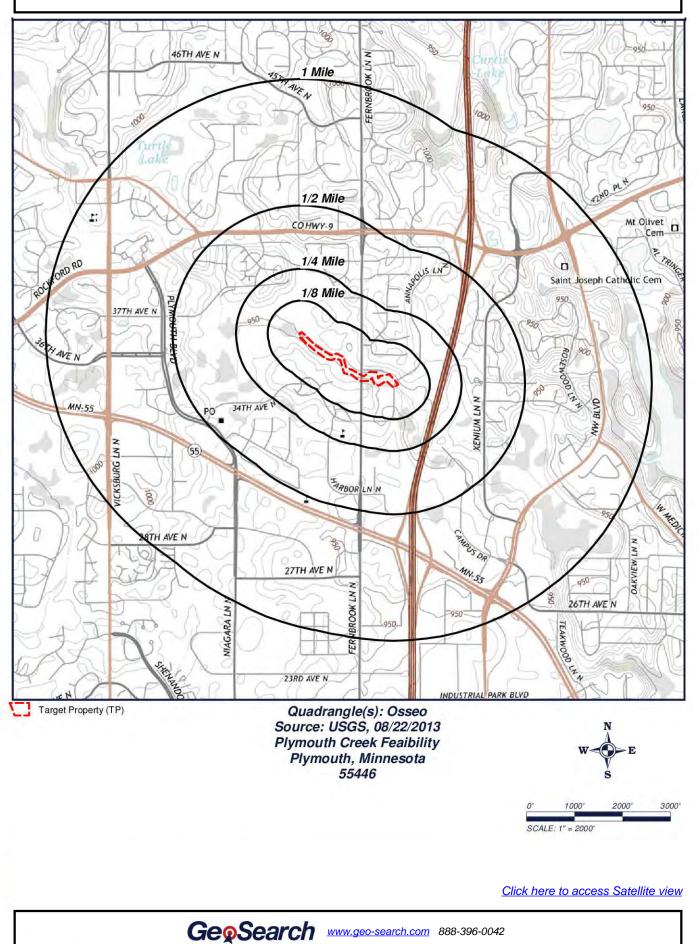

# 1.0 Introduction

Barr Engineering Co. (Barr) was retained by the Bassett Creek Watershed Management Commission (BCWMC) to complete a Phase I Environmental Site Assessment (Assessment) of an approximately 2,800-foot long reach of Plymouth Creek. The property is located in the SE ¼ of Section 16, NE ¼ of NE ¼ of Section 21, and NW ¼ of NW ¼ of Section 22, T118N, R22W, in the City of Plymouth, Hennepin County, Minnesota (Property). The Property location is shown on Figure 1.

## 2.1 Location and Legal Description

The Property is located in the SE ¼ of Section 16, NE ¼ of NE ¼ of Section 21, and NW ¼ of NW ¼ of Section 22, T118N, R22W, in the City of Plymouth, Hennepin County, Minnesota (Property). The Property is approximately 2,800 feet long and 6.47 acres in size, which includes a 50-foot buffer from the centerline of the creek. The Property boundaries are shown on Figure 2.