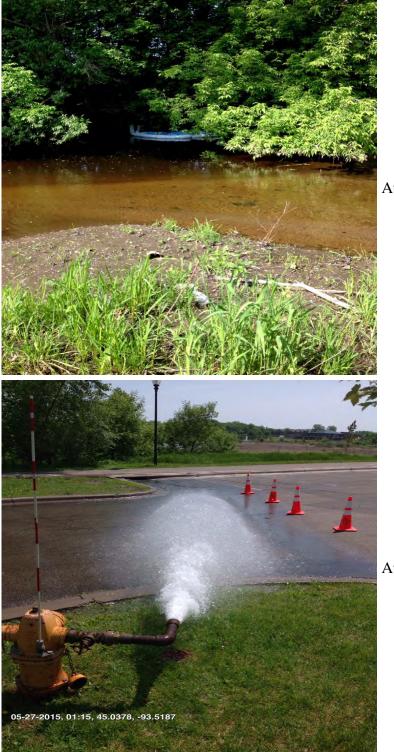

**Historical releases associated with adjacent properties or communities:** The City of Plymouth Public Works Department provided a May 28, 2015 report regarding an approximately 329-gallon mineral oil leak from a damaged transformer at the Plymouth Ice Center, upgradient from the Property (Ref. 4c). According to the report, adsorbent booms were dispatched downstream and the leak was managed prior to it reaching the wetland adjacent, upgradient, to the Property. The report is provided in Appendix E.