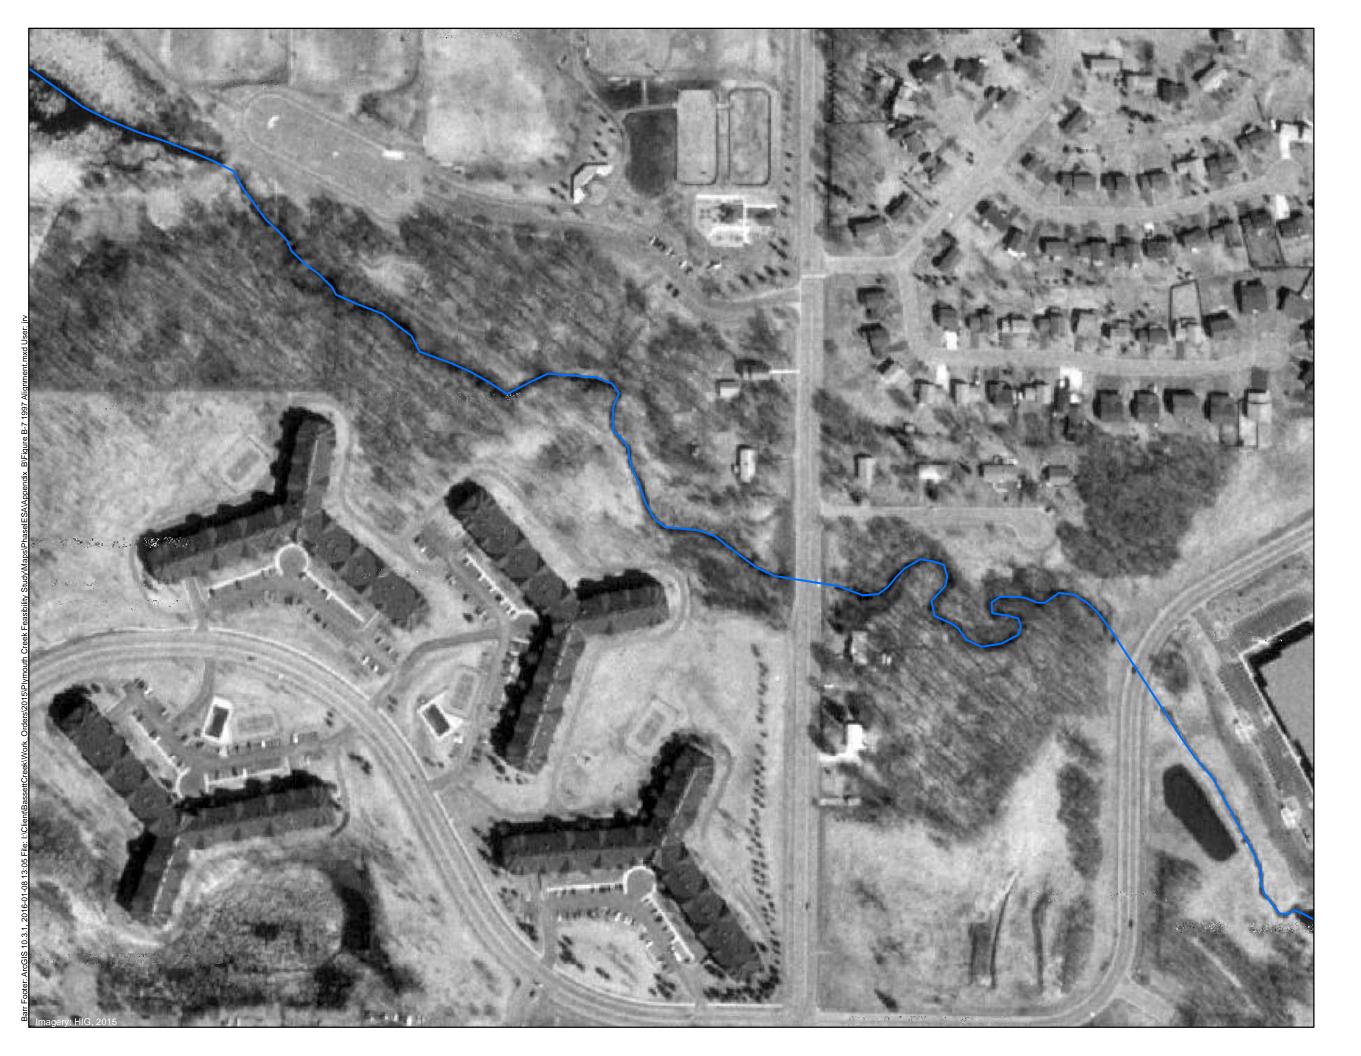

1991 Channel Alignment

Figure B-6

APPENDIX B 1991 CHANNEL ALIGNMENT Plymouth Creek Plymouth, MN

- 1997 Channel Alignment

1 inch = 200 feet

Figure B-7

APPENDIX B 1997 CHANNEL ALIGNMENT Plymouth Creek Plymouth, MN