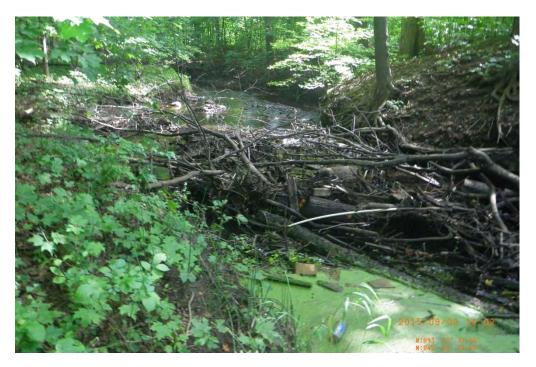

Photo 17. Site 18. Large woody debris in stream

Photo 18. Site 19. Large woody debris in stream

Photo 19. Site 20. Meander in process of being cut off

Photo 20. Site 21. Over-widened stream reach