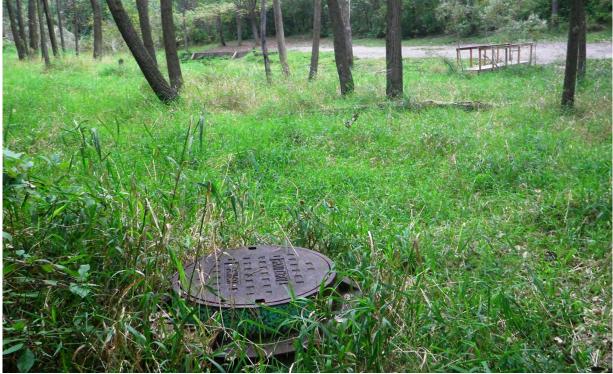

Transformers: None observed.

Outdoor Chemical Storage Areas/Drums: None observed.

**Underground Utility Locations**: Overhead electrical lines were observed running parallel to Fernbrook Lane in a north-south orientation. At least two sanitary sewer manholes were observed west of Fernbrook Lane. The City of Plymouth utility drawings locate three sanitary manholes and a storm sewer pipe crossing the Property in a northwest to southeast direction as shown on Figure 3 (Ref. 4a).

#### *Plymouth Creek Plymouth, Minnesota September 16,2015*

| Photo #   | Comments                                                                         |  |  |  |  |
|-----------|----------------------------------------------------------------------------------|--|--|--|--|
| 1 11010 # |                                                                                  |  |  |  |  |
| 1         | Northwest edge of Property, entrance to disc golf course. Facing southeast       |  |  |  |  |
| 2         | Typical creek area within disc golf course                                       |  |  |  |  |
| 3         | Typical creek area within disc golf course                                       |  |  |  |  |
| 4         | Typical creek area within disc golf course                                       |  |  |  |  |
| 5         | Trash container within disc golf course. Disc golf tee-box and bench.            |  |  |  |  |
| 6         | Disc golf basket hole                                                            |  |  |  |  |
| 7         | Litter in creek                                                                  |  |  |  |  |
| 8         | Scrap metal and concrete debris                                                  |  |  |  |  |
| 9         | Sanitary sewer manhole, creek in background                                      |  |  |  |  |
| 10        | Culvert at Fernbrook Lane, looking southeast                                     |  |  |  |  |
| 11        | Fernbrook Lane, looking north                                                    |  |  |  |  |
| 12        | Typical creek area east of Fernbrook Lane                                        |  |  |  |  |
| 13        | Debris (hot water heater, plastic, wood) in bank of creek east of Fernbrook Lane |  |  |  |  |
| 14        | Hub-cap debris in creek east of Fernbrook Lane                                   |  |  |  |  |
| 15        | Boom along side the creek, east of Fernbrook Lane.                               |  |  |  |  |
| 16        | Litter alongside creek, east of Fernbrook Lane                                   |  |  |  |  |

Photo 5: Trash container within disc golf course. Disc golf tee-box and bench.

Photo 6: Disc golf basket hole

Photo 7: Litter in creek

Photo 8: Scrap metal and concrete debris

Photo 9: Sanitary sewer manhole, creek in background