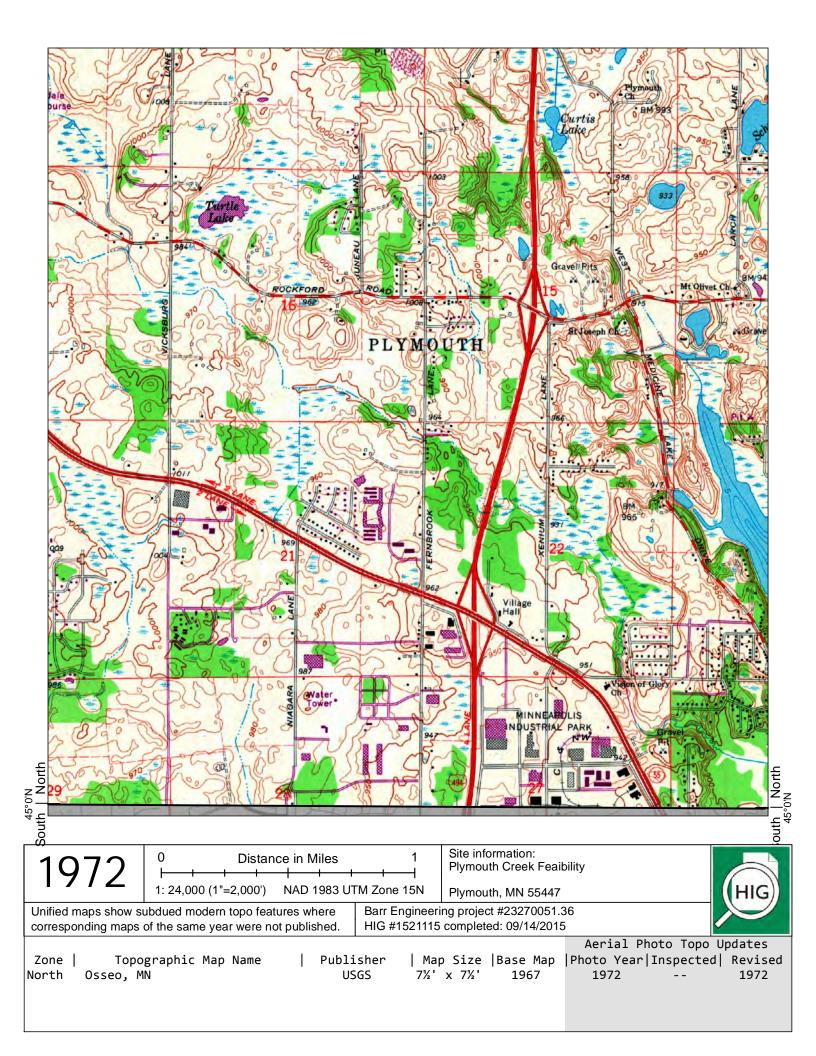

#### **Historical Channel Centerlines**

— 1947
— 1953
— 1957
— 1984
— 1991
— 1997
— 2002
— 2015

1 inch = 200 feet

Figure B-1

APPENDIX B HISTORIC CHANNEL ALIGNMENTS Plymouth Creek Plymouth, MN

- 1947 Channel Alignment

1991 Channel Alignment

Figure B-6

APPENDIX B 1991 CHANNEL ALIGNMENT Plymouth Creek Plymouth, MN

- 1997 Channel Alignment

1 inch = 200 feet

Figure B-7

APPENDIX B 1997 CHANNEL ALIGNMENT Plymouth Creek Plymouth, MN