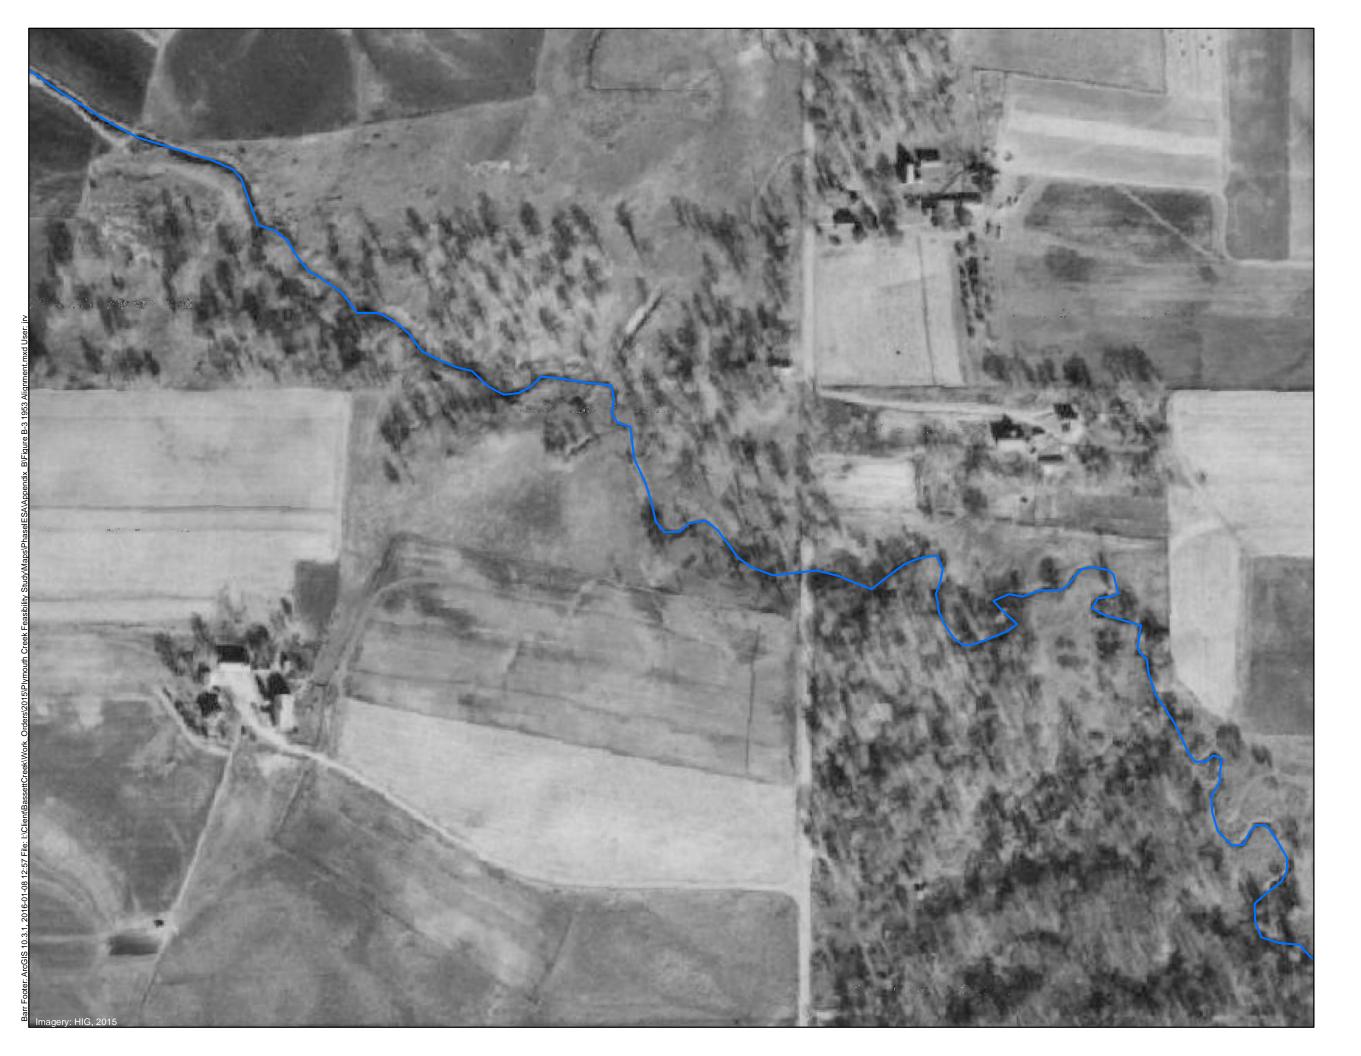

#### **Historical Channel Centerlines**

— 1947
— 1953
— 1957
— 1984
— 1991
— 1997
— 2002
— 2015

1 inch = 200 feet

Figure B-1

APPENDIX B HISTORIC CHANNEL ALIGNMENTS Plymouth Creek Plymouth, MN

- 1947 Channel Alignment

1 inch = 200 feet

Figure B-2

APPENDIX B 1947 CHANNEL ALIGNMENT Plymouth Creek Plymouth, MN

- 1953 Channel Alignment

1 inch = 200 feet

Figure B-3

APPENDIX B 1953 CHANNEL ALIGNMENT Plymouth Creek Plymouth, MN