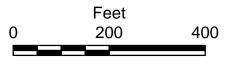

1 inch = 200 feet

Figure B-2

APPENDIX B 1947 CHANNEL ALIGNMENT Plymouth Creek Plymouth, MN

- 1953 Channel Alignment

1 inch = 200 feet

Figure B-3

APPENDIX B 1953 CHANNEL ALIGNMENT Plymouth Creek Plymouth, MN