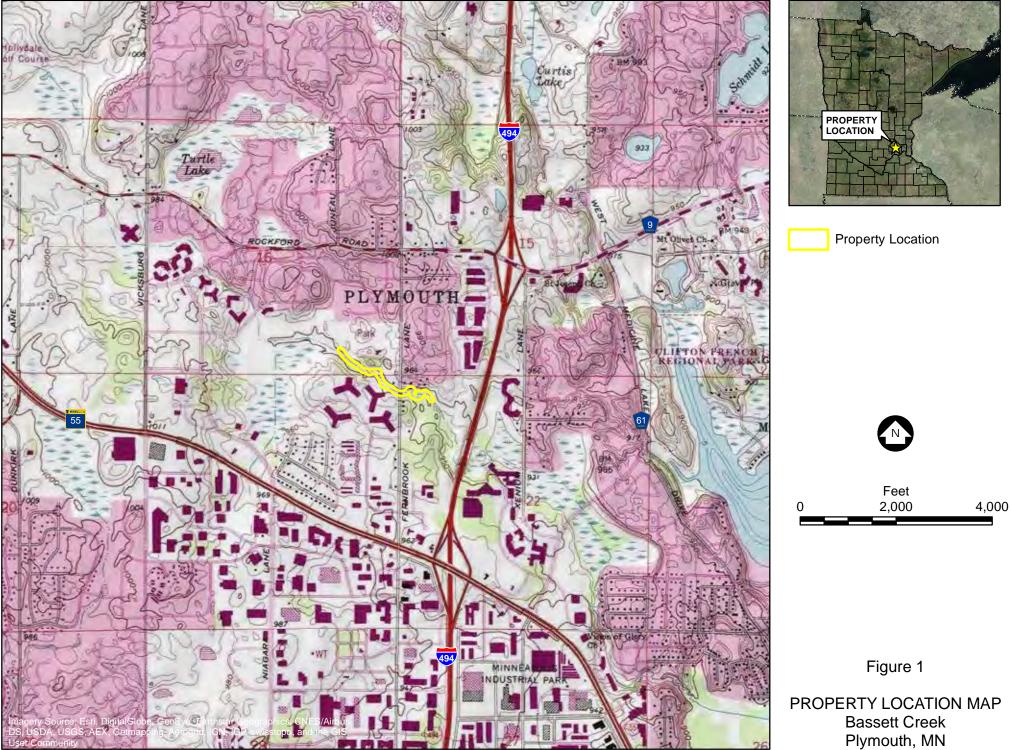

## **1.3 Significant Assumptions**

The following significant assumptions were made to complete the Assessment:

- The detailed history of ownership and land-use to satisfy the requirements and purpose of the Assessment was determined from the activities listed in Section 1.2, Scope of Work, and a title review was not needed. Lack of a title review is not a significant data gap.
- Property boundaries do not follow typical property boundaries, therefore the Property has been assumed to include the creek channel and banks from where the creek crosses under the pedestrian bridge to the west side of Annapolis Lane (Figure 2).

### **Property Zoning**

The Property east of Fernbrook Lane is zoned P-1 public/institutional, and the Property west of Fernbrook Lane is zoned RMP-2 multiple family 2 (Ref. 1h).

#### **Current Property Waste Management**

The creek does not generate any waste. The disc golf course west of Fernbrook utilizes trash and recycling containers throughout the course, which are managed by the City of Plymouth (Ref. 5b).

**Historical releases associated with adjacent properties or communities:** The City of Plymouth Public Works Department provided a May 28, 2015 report regarding an approximately 329-gallon mineral oil leak from a damaged transformer at the Plymouth Ice Center, upgradient from the Property (Ref. 4c). According to the report, adsorbent booms were dispatched downstream and the leak was managed prior to it reaching the wetland adjacent, upgradient, to the Property. The report is provided in Appendix E.

Odors: None observed.

**Other:** Debris including, one residential hot water heater, a vehicle hub-cap, plastic and cut wood was observed east of Fernbrook Lane, on the slope of the south creek bank (Photos 13, 14). A yellow boom was observed on the north creek bank, east of Fernbrook Lane (Photo 15).

Scrap metal and concrete debris was observed on the Disc Golf course, approximately 120 feet from the center of the creek (Photo 8).

Liter including, plastic beverage bottles, aluminum cans and plastic was observed throughout the Property.