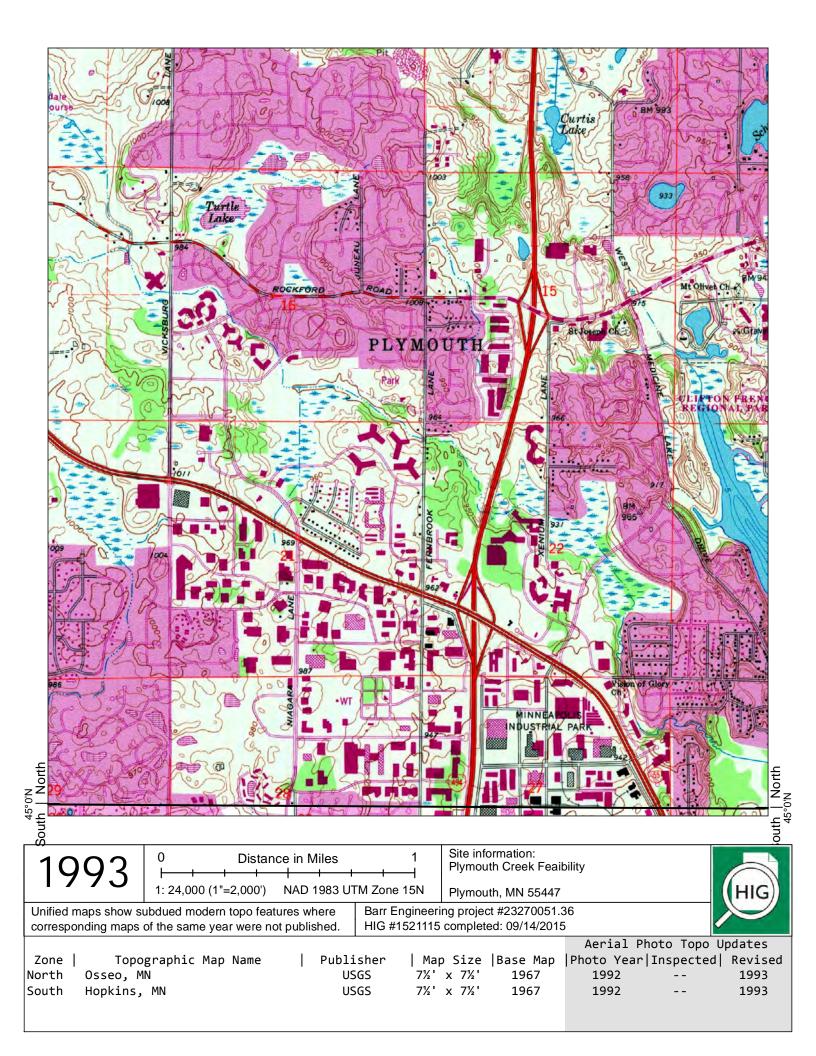

1957 Channel Alignment

1 inch = 200 feet

Figure B-4

APPENDIX B 1957 CHANNEL ALIGNMENT Plymouth Creek Plymouth, MN

- 1984 Channel Alignment

Figure B-5

APPENDIX B 1984 CHANNEL ALIGNMENT Plymouth Creek Plymouth, MN