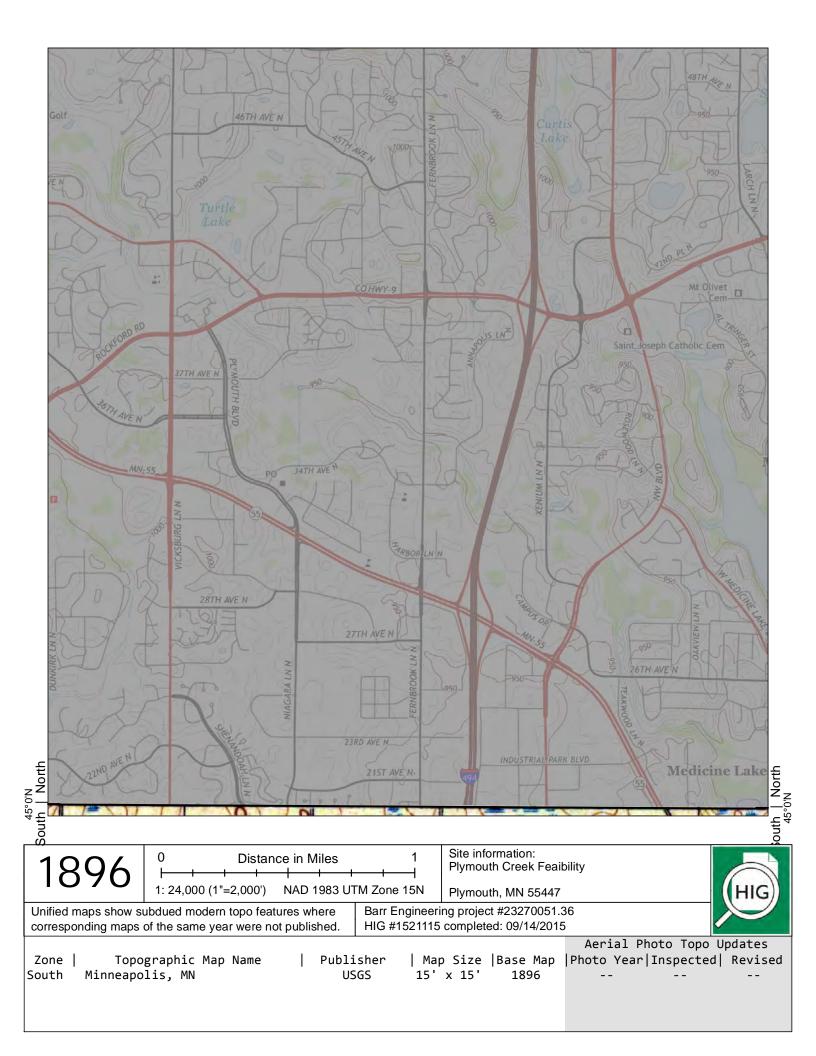

#### **Historical Channel Centerlines**

— 1947
— 1953
— 1957
— 1984
— 1991
— 1997
— 2002
— 2015

1 inch = 200 feet

Figure B-1

APPENDIX B HISTORIC CHANNEL ALIGNMENTS Plymouth Creek Plymouth, MN

- 1947 Channel Alignment

1 inch = 200 feet

Figure B-2

APPENDIX B 1947 CHANNEL ALIGNMENT Plymouth Creek Plymouth, MN

- 1953 Channel Alignment

1 inch = 200 feet

Figure B-3

APPENDIX B 1953 CHANNEL ALIGNMENT Plymouth Creek Plymouth, MN

1957 Channel Alignment

1 inch = 200 feet

Figure B-4

APPENDIX B 1957 CHANNEL ALIGNMENT Plymouth Creek Plymouth, MN

- 1984 Channel Alignment

Figure B-5

APPENDIX B 1984 CHANNEL ALIGNMENT Plymouth Creek Plymouth, MN

1991 Channel Alignment

Figure B-6

APPENDIX B 1991 CHANNEL ALIGNMENT Plymouth Creek Plymouth, MN

- 1997 Channel Alignment

1 inch = 200 feet

Figure B-7

APPENDIX B 1997 CHANNEL ALIGNMENT Plymouth Creek Plymouth, MN

2002 Channel Alignment

Figure B-8

APPENDIX B 2002 CHANNEL ALIGNMENT Plymouth Creek Plymouth, MN

2015 Channel Alignment

1 inch = 200 feet

Figure B-9

APPENDIX B 2015 CHANNEL ALIGNMENT Plymouth Creek Plymouth, MN