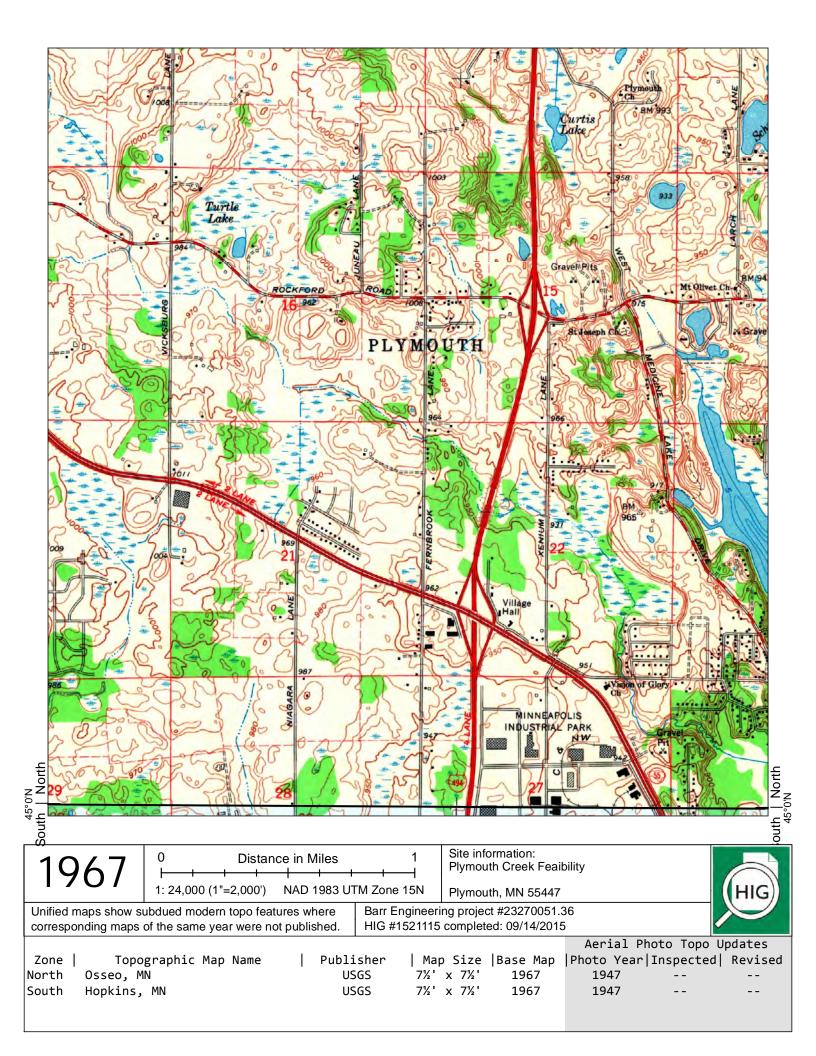

#### **Historical Channel Centerlines**

— 1947
— 1953
— 1957
— 1984
— 1991
— 1997
— 2002
— 2015

1 inch = 200 feet

Figure B-1

APPENDIX B HISTORIC CHANNEL ALIGNMENTS Plymouth Creek Plymouth, MN

- 1947 Channel Alignment

1 inch = 200 feet

Figure B-2

APPENDIX B 1947 CHANNEL ALIGNMENT Plymouth Creek Plymouth, MN

- 1953 Channel Alignment

1 inch = 200 feet

Figure B-3

APPENDIX B 1953 CHANNEL ALIGNMENT Plymouth Creek Plymouth, MN