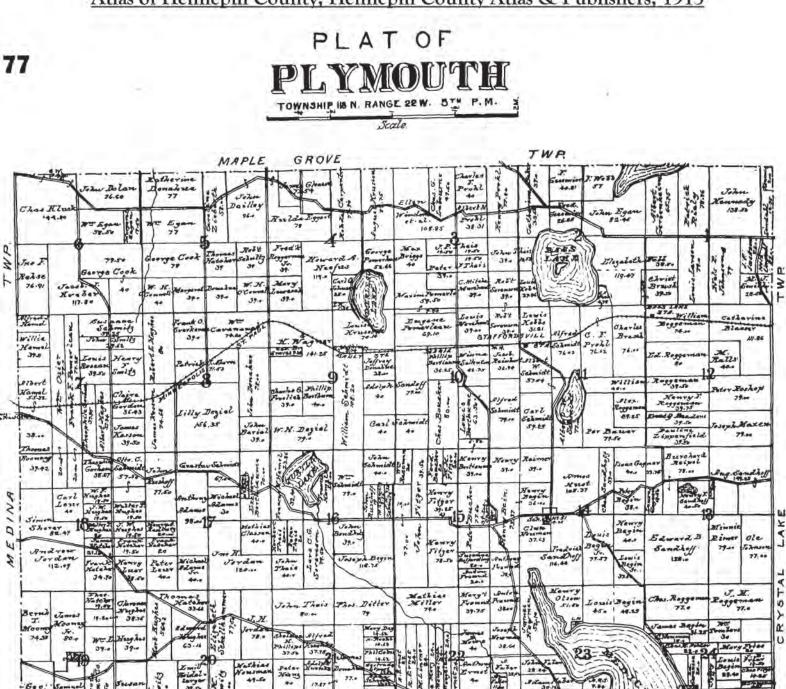

#### **Property Land-use History**

**Original Property development (year/use)**: Records showed no development of the Property prior to 1898. The creek is visible in 1856 (Ref. 1i), and is undeveloped on a 1902 aerial (Ref. 1e). The creek shape has changed throughout history via natural flow processes (Refs. 1a, 1e).

#### Chronology of Past Property use/ownership:

The creek intersects Fernbrook Lane, which was present by at least 1937, and Annapolis Lane, which was present by at least 1997 (Ref. 1a). The playfields to the north of the creek were developed by 1984 (Refs. 1a, 1e), and the disc golf course was created in 1997 (Ref. 5d). Residential structures were present since at least 1937 north of the creek on the east side of Fernbrook Lane.

#### General type of current or past uses in the surrounding areas:

The creek corridor (Property) appears to intersect agricultural land from at least 1898 through 1964 (Ref. 1a). As early, as 1937 Fernbrook Lane is visible and residential structures exist to the north of the future 35<sup>th</sup> Avenue (Ref. 1a). Residential development slowly begins near the Property in 1957 and rapidly developed by 1984 and is developed similar to current use by 1997 (Refs. 1a, 1e). By 1984 playfields and green space exist to the north of the Property, this space is expanded and improved on through 2003 (Refs. 1a, 1e). By 1997 commercial buildings and Annapolis Lane exist to the east of the Property (Ref. 1a). The City of Plymouth historical town hall exists adjacent to the north, along the west side of Fernbrook Lane (Ref. 1f).