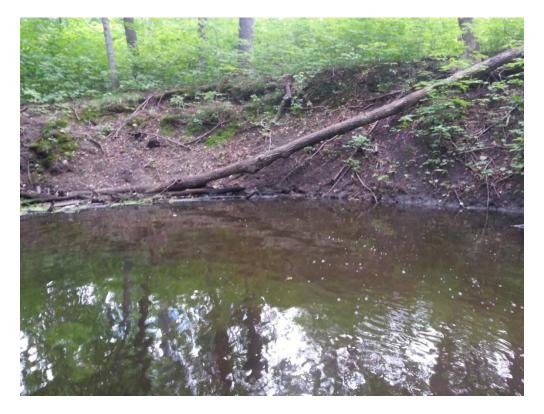

Photo 17. Site 18. Large woody debris in stream

Photo 18. Site 19. Large woody debris in stream

Photo 19. Site 20. Meander in process of being cut off

Photo 20. Site 21. Over-widened stream reach