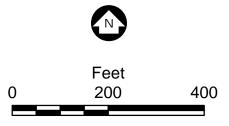

1991 Channel Alignment

Figure B-6

APPENDIX B 1991 CHANNEL ALIGNMENT Plymouth Creek Plymouth, MN

- 1997 Channel Alignment

1 inch = 200 feet

Figure B-7

APPENDIX B 1997 CHANNEL ALIGNMENT Plymouth Creek Plymouth, MN