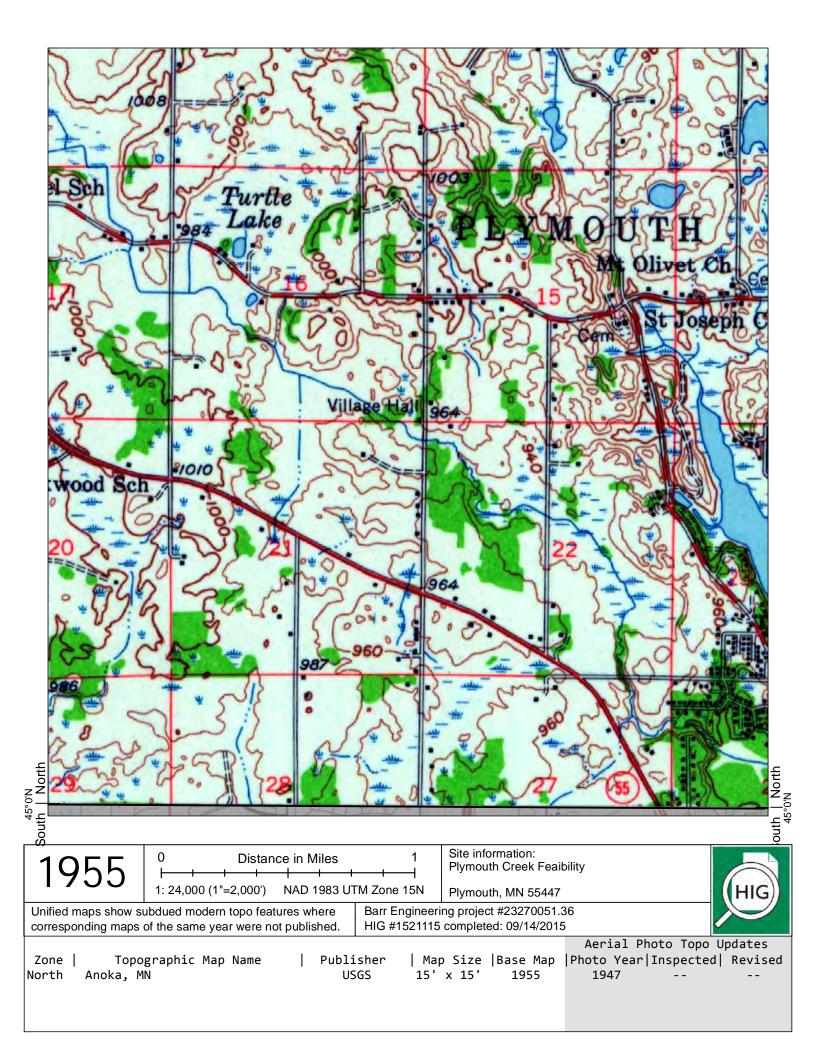

#### **Property Land-use History**

**Original Property development (year/use)**: Records showed no development of the Property prior to 1898. The creek is visible in 1856 (Ref. 1i), and is undeveloped on a 1902 aerial (Ref. 1e). The creek shape has changed throughout history via natural flow processes (Refs. 1a, 1e).

#### General type of current or past uses in the surrounding areas:

The creek corridor (Property) appears to intersect agricultural land from at least 1898 through 1964 (Ref. 1a). As early, as 1937 Fernbrook Lane is visible and residential structures exist to the north of the future 35<sup>th</sup> Avenue (Ref. 1a). Residential development slowly begins near the Property in 1957 and rapidly developed by 1984 and is developed similar to current use by 1997 (Refs. 1a, 1e). By 1984 playfields and green space exist to the north of the Property, this space is expanded and improved on through 2003 (Refs. 1a, 1e). By 1997 commercial buildings and Annapolis Lane exist to the east of the Property (Ref. 1a). The City of Plymouth historical town hall exists adjacent to the north, along the west side of Fernbrook Lane (Ref. 1f).