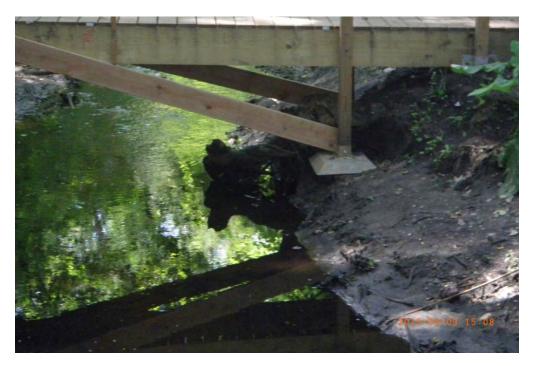

Photo 5. Site 5. Minor to moderate erosion on steep bank

Photo 6. Site 6. Erosion around bridge abutments

Photo 7. Site 8. Erosion around bridge abutments

Photo 8. Site 9. Erosion around bridge abutments