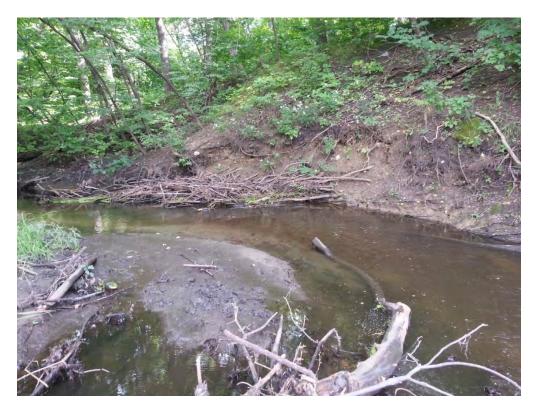

Photo 17. Site 18. Large woody debris in stream

Photo 18. Site 19. Large woody debris in stream

Photo 19. Site 20. Meander in process of being cut off

Photo 20. Site 21. Over-widened stream reach