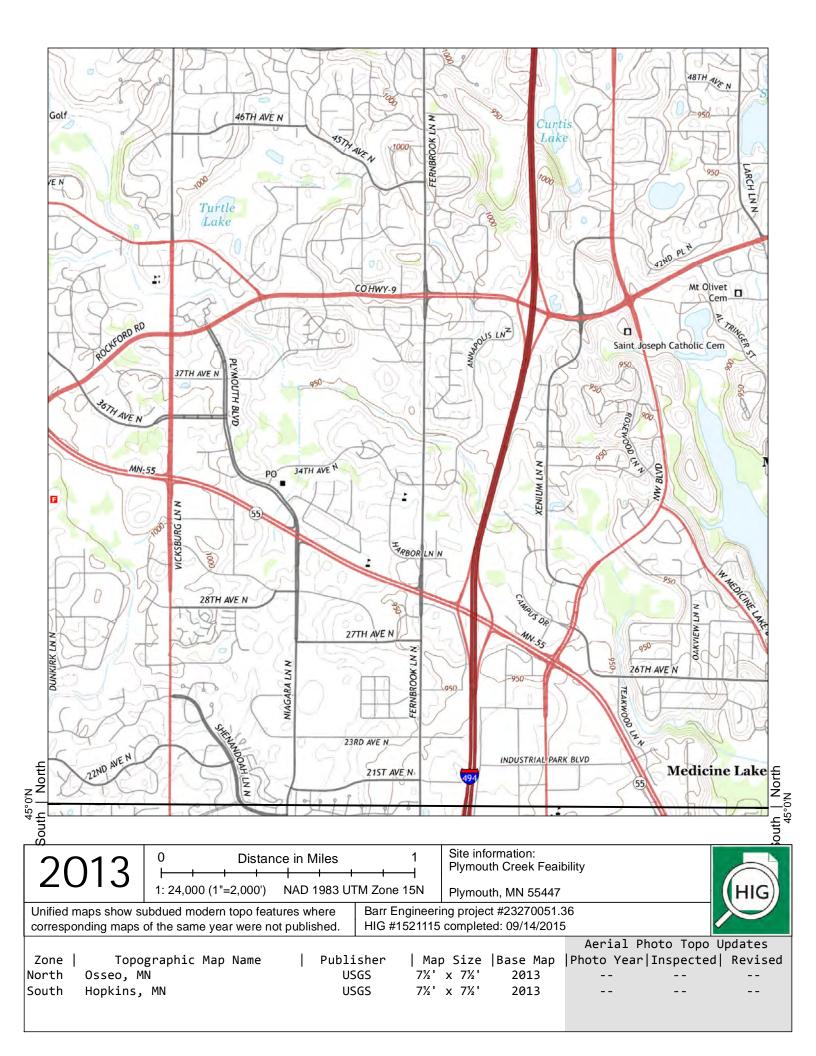

2002 Channel Alignment

Figure B-8

APPENDIX B 2002 CHANNEL ALIGNMENT Plymouth Creek Plymouth, MN

2015 Channel Alignment

1 inch = 200 feet

Figure B-9

APPENDIX B 2015 CHANNEL ALIGNMENT Plymouth Creek Plymouth, MN