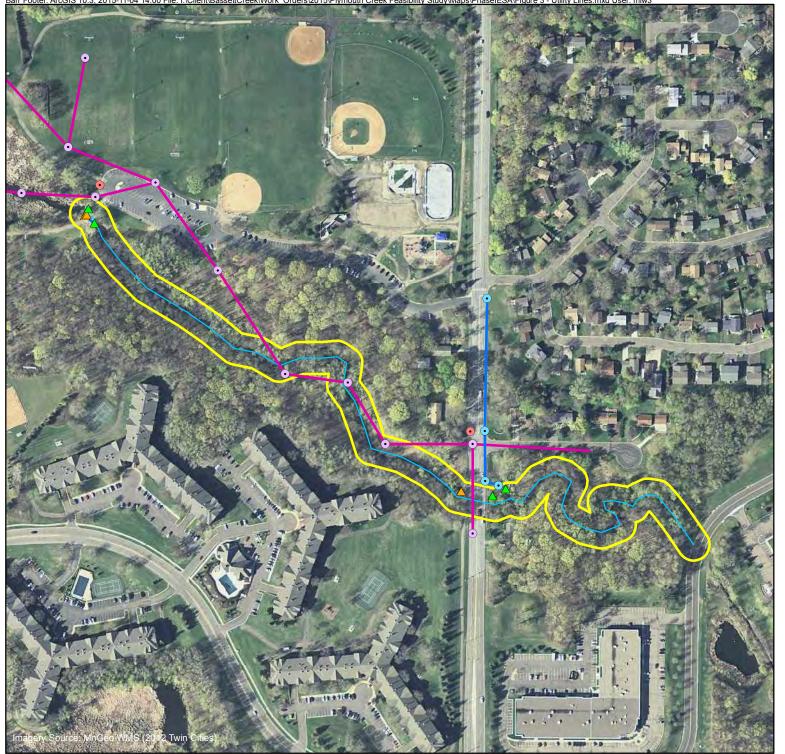

#### **Historical Channel Centerlines**

— 1947
— 1953
— 1957
— 1984
— 1991
— 1997
— 2002
— 2015

1 inch = 200 feet

Figure B-1

APPENDIX B HISTORIC CHANNEL ALIGNMENTS Plymouth Creek Plymouth, MN

- 1947 Channel Alignment

1 inch = 200 feet

Figure B-2

APPENDIX B 1947 CHANNEL ALIGNMENT Plymouth Creek Plymouth, MN

- 1953 Channel Alignment

1 inch = 200 feet

Figure B-3

APPENDIX B 1953 CHANNEL ALIGNMENT Plymouth Creek Plymouth, MN

1957 Channel Alignment

1 inch = 200 feet

Figure B-4

APPENDIX B 1957 CHANNEL ALIGNMENT Plymouth Creek Plymouth, MN

- 1984 Channel Alignment

Figure B-5

APPENDIX B 1984 CHANNEL ALIGNMENT Plymouth Creek Plymouth, MN

1991 Channel Alignment

Figure B-6

APPENDIX B 1991 CHANNEL ALIGNMENT Plymouth Creek Plymouth, MN

- 1997 Channel Alignment

1 inch = 200 feet

Figure B-7

APPENDIX B 1997 CHANNEL ALIGNMENT Plymouth Creek Plymouth, MN

2002 Channel Alignment

Figure B-8

APPENDIX B 2002 CHANNEL ALIGNMENT Plymouth Creek Plymouth, MN

2015 Channel Alignment

1 inch = 200 feet

Figure B-9

APPENDIX B 2015 CHANNEL ALIGNMENT Plymouth Creek Plymouth, MN