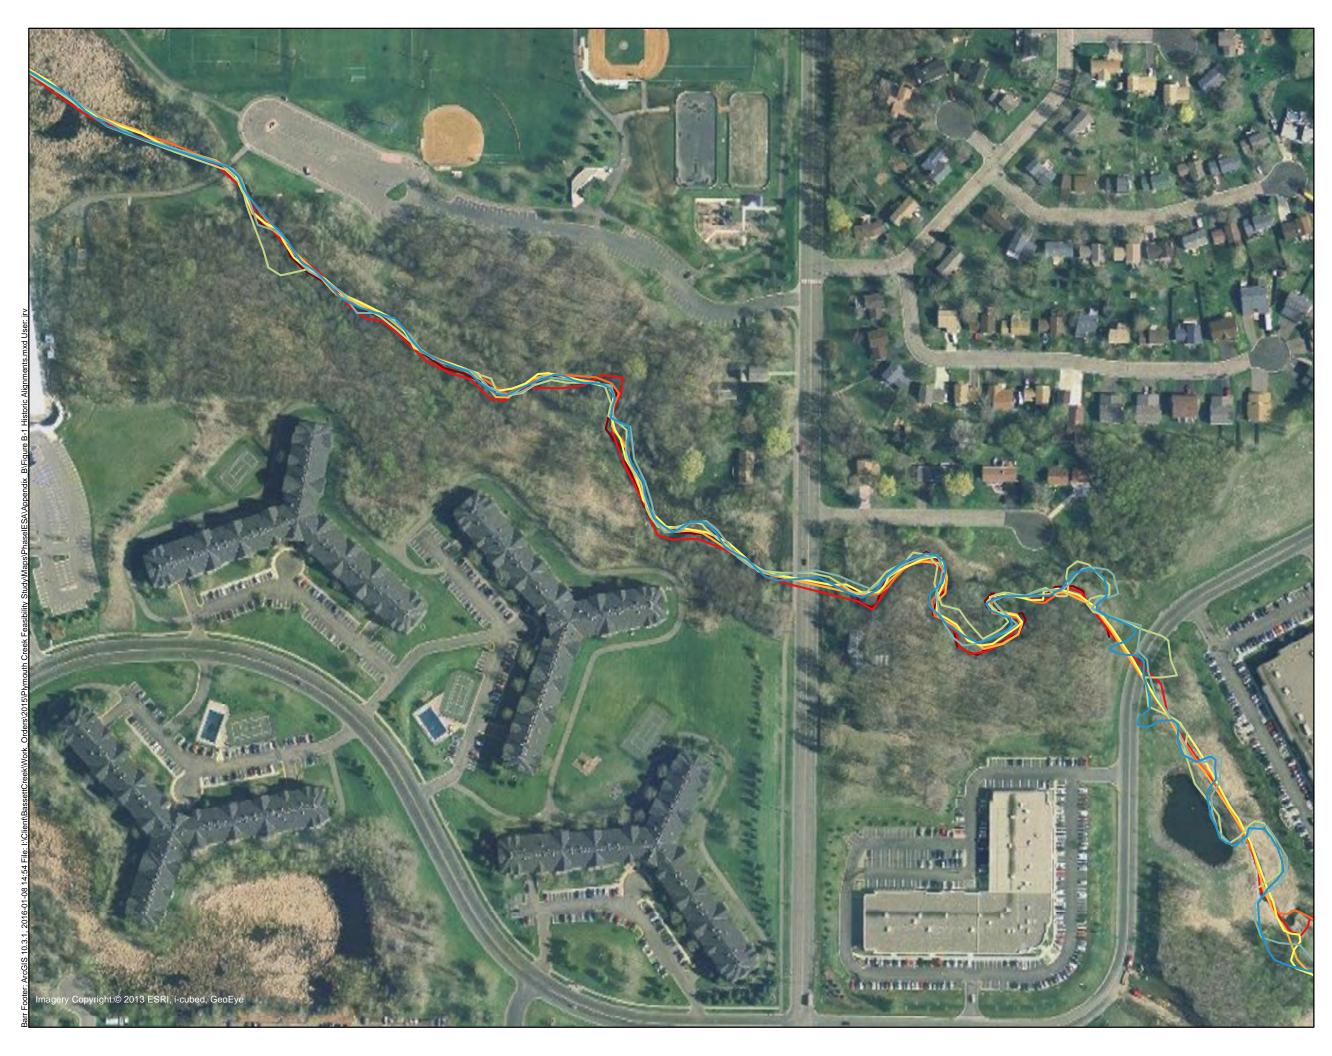

#### **Historical Channel Centerlines**

— 1947
— 1953
— 1957
— 1984
— 1991
— 1997
— 2002
— 2015

1 inch = 200 feet

Figure B-1

APPENDIX B HISTORIC CHANNEL ALIGNMENTS Plymouth Creek Plymouth, MN

- 1947 Channel Alignment