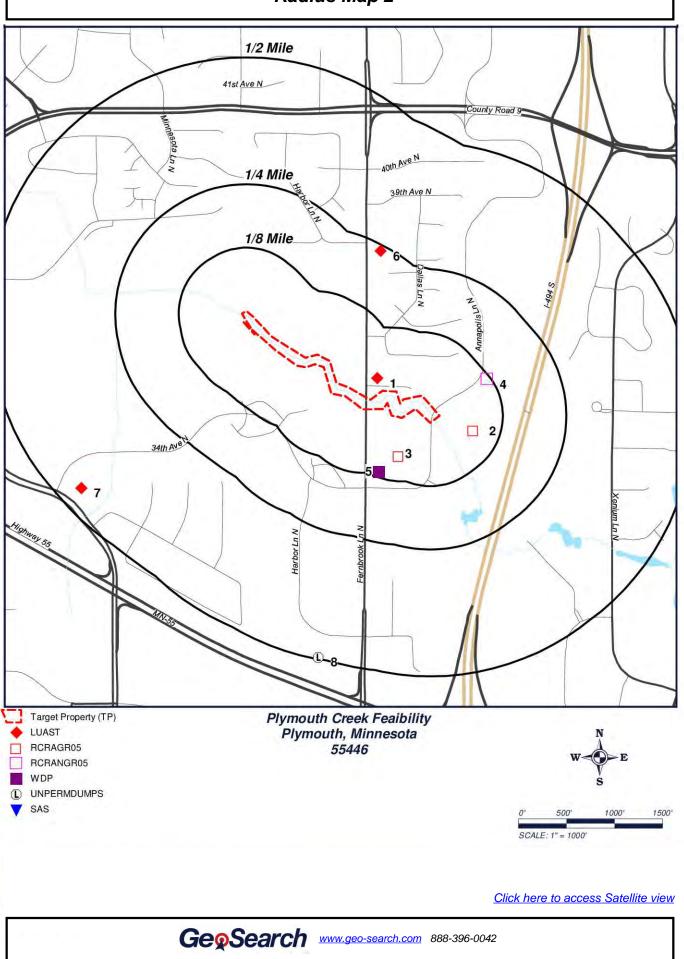

# 1.0 Introduction

Barr Engineering Co. (Barr) was retained by the Bassett Creek Watershed Management Commission (BCWMC) to complete a Phase I Environmental Site Assessment (Assessment) of an approximately 2,800-foot long reach of Plymouth Creek. The property is located in the SE ¼ of Section 16, NE ¼ of NE ¼ of Section 21, and NW ¼ of NW ¼ of Section 22, T118N, R22W, in the City of Plymouth, Hennepin County, Minnesota (Property). The Property location is shown on Figure 1.

## 2.1 Location and Legal Description

The Property is located in the SE ¼ of Section 16, NE ¼ of NE ¼ of Section 21, and NW ¼ of NW ¼ of Section 22, T118N, R22W, in the City of Plymouth, Hennepin County, Minnesota (Property). The Property is approximately 2,800 feet long and 6.47 acres in size, which includes a 50-foot buffer from the centerline of the creek. The Property boundaries are shown on Figure 2.

### Property and Adjoining Property Regulatory Status

| ASTM List | Address                     | Listing Status | Potential or Documented<br>Release to Environment                                                                                                                                                     | Was a<br>Regulatory File<br>Review<br>Completed? |
|-----------|-----------------------------|----------------|-------------------------------------------------------------------------------------------------------------------------------------------------------------------------------------------------------|--------------------------------------------------|
| LUAST     | 3540<br>Fernbrook<br>Ave N. | Closed         | A release of fuel oil 1 & 2 was<br>discovered on June 25, 1992 and<br>an excavation report resulted in<br>a No Further Action Required<br>determination. The release was<br>closed on August 4, 1992. | No                                               |