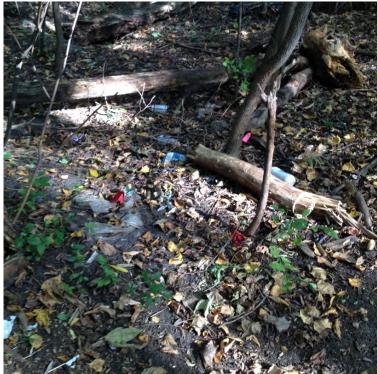

Odors: None observed.

**Other:** Debris including, one residential hot water heater, a vehicle hub-cap, plastic and cut wood was observed east of Fernbrook Lane, on the slope of the south creek bank (Photos 13, 14). A yellow boom was observed on the north creek bank, east of Fernbrook Lane (Photo 15).

Scrap metal and concrete debris was observed on the Disc Golf course, approximately 120 feet from the center of the creek (Photo 8).

Liter including, plastic beverage bottles, aluminum cans and plastic was observed throughout the Property.

#### *Plymouth Creek Plymouth, Minnesota September 16,2015*

| Photo #   | Comments                                                                         |  |  |  |  |
|-----------|----------------------------------------------------------------------------------|--|--|--|--|
| 1 11010 # |                                                                                  |  |  |  |  |
| 1         | Northwest edge of Property, entrance to disc golf course. Facing southeast       |  |  |  |  |
| 2         | Typical creek area within disc golf course                                       |  |  |  |  |
| 3         | Typical creek area within disc golf course                                       |  |  |  |  |
| 4         | Typical creek area within disc golf course                                       |  |  |  |  |
| 5         | Trash container within disc golf course. Disc golf tee-box and bench.            |  |  |  |  |
| 6         | Disc golf basket hole                                                            |  |  |  |  |
| 7         | Litter in creek                                                                  |  |  |  |  |
| 8         | Scrap metal and concrete debris                                                  |  |  |  |  |
| 9         | Sanitary sewer manhole, creek in background                                      |  |  |  |  |
| 10        | Culvert at Fernbrook Lane, looking southeast                                     |  |  |  |  |
| 11        | Fernbrook Lane, looking north                                                    |  |  |  |  |
| 12        | Typical creek area east of Fernbrook Lane                                        |  |  |  |  |
| 13        | Debris (hot water heater, plastic, wood) in bank of creek east of Fernbrook Lane |  |  |  |  |
| 14        | Hub-cap debris in creek east of Fernbrook Lane                                   |  |  |  |  |
| 15        | Boom along side the creek, east of Fernbrook Lane.                               |  |  |  |  |
| 16        | Litter alongside creek, east of Fernbrook Lane                                   |  |  |  |  |

Photo 14: Hub-cap debris in creek east of Fernbrook Lane

Photo 15: Boom along side the creek, east of Fernbrook Lane.

Photo 16: Litter alongside creek, east of Fernbrook Lane