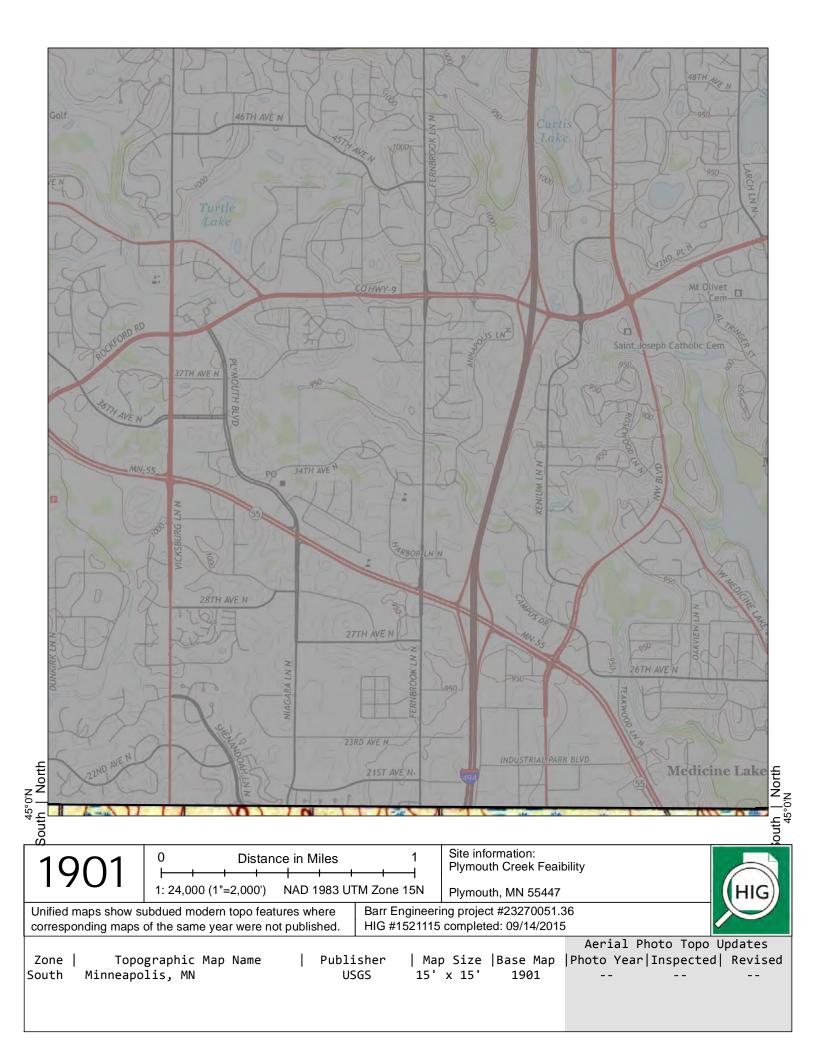

#### **Property Land-use History**

**Original Property development (year/use)**: Records showed no development of the Property prior to 1898. The creek is visible in 1856 (Ref. 1i), and is undeveloped on a 1902 aerial (Ref. 1e). The creek shape has changed throughout history via natural flow processes (Refs. 1a, 1e).

#### General type of current or past uses in the surrounding areas:

The creek corridor (Property) appears to intersect agricultural land from at least 1898 through 1964 (Ref. 1a). As early, as 1937 Fernbrook Lane is visible and residential structures exist to the north of the future 35<sup>th</sup> Avenue (Ref. 1a). Residential development slowly begins near the Property in 1957 and rapidly developed by 1984 and is developed similar to current use by 1997 (Refs. 1a, 1e). By 1984 playfields and green space exist to the north of the Property, this space is expanded and improved on through 2003 (Refs. 1a, 1e). By 1997 commercial buildings and Annapolis Lane exist to the east of the Property (Ref. 1a). The City of Plymouth historical town hall exists adjacent to the north, along the west side of Fernbrook Lane (Ref. 1f).