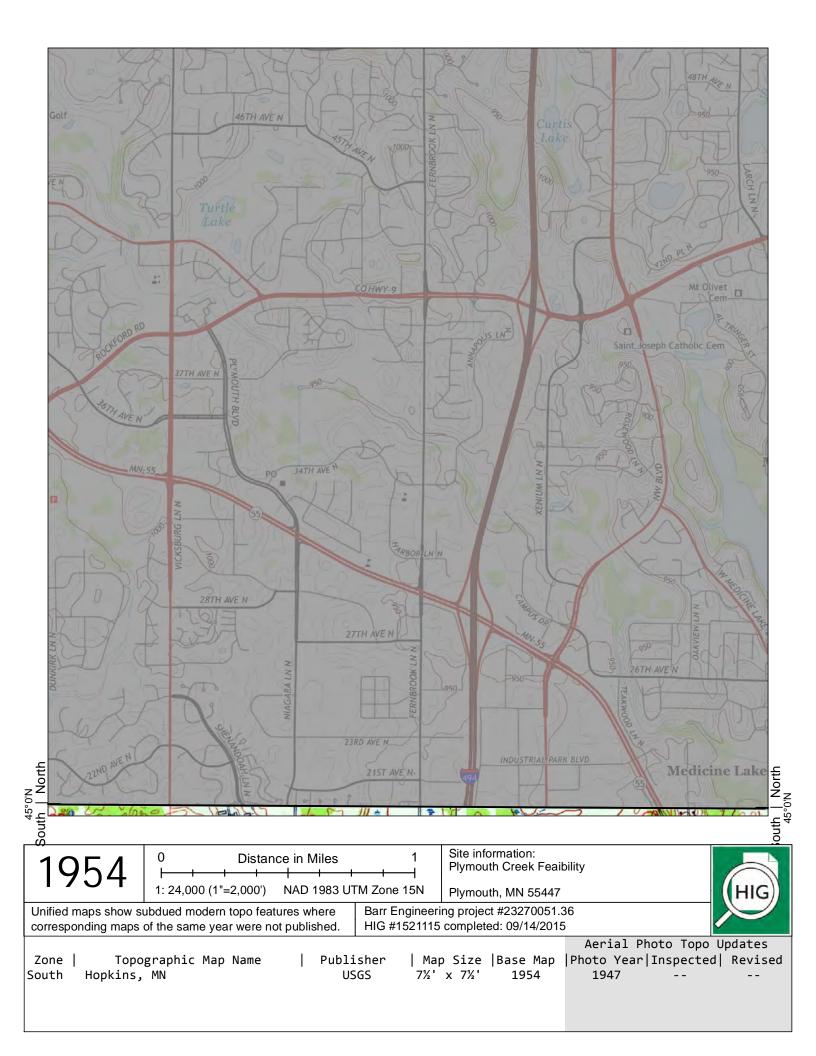

#### **Historical Channel Centerlines**

— 1947
— 1953
— 1957
— 1984
— 1991
— 1997
— 2002
— 2015

1 inch = 200 feet

Figure B-1

APPENDIX B HISTORIC CHANNEL ALIGNMENTS Plymouth Creek Plymouth, MN

- 1947 Channel Alignment

1 inch = 200 feet

Figure B-2

APPENDIX B 1947 CHANNEL ALIGNMENT Plymouth Creek Plymouth, MN

- 1953 Channel Alignment

1 inch = 200 feet

Figure B-3

APPENDIX B 1953 CHANNEL ALIGNMENT Plymouth Creek Plymouth, MN