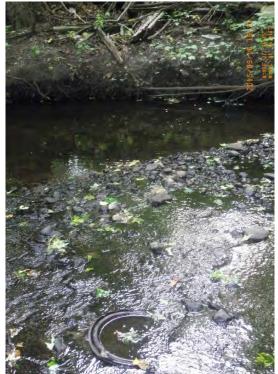

Odors: None observed.

**Other:** Debris including, one residential hot water heater, a vehicle hub-cap, plastic and cut wood was observed east of Fernbrook Lane, on the slope of the south creek bank (Photos 13, 14). A yellow boom was observed on the north creek bank, east of Fernbrook Lane (Photo 15).

#### *Plymouth Creek Plymouth, Minnesota September 16,2015*

| Photo #   | Comments                                                                         |  |  |  |  |
|-----------|----------------------------------------------------------------------------------|--|--|--|--|
| 1 11010 # |                                                                                  |  |  |  |  |
| 1         | Northwest edge of Property, entrance to disc golf course. Facing southeast       |  |  |  |  |
| 2         | Typical creek area within disc golf course                                       |  |  |  |  |
| 3         | Typical creek area within disc golf course                                       |  |  |  |  |
| 4         | Typical creek area within disc golf course                                       |  |  |  |  |
| 5         | Trash container within disc golf course. Disc golf tee-box and bench.            |  |  |  |  |
| 6         | Disc golf basket hole                                                            |  |  |  |  |
| 7         | Litter in creek                                                                  |  |  |  |  |
| 8         | Scrap metal and concrete debris                                                  |  |  |  |  |
| 9         | Sanitary sewer manhole, creek in background                                      |  |  |  |  |
| 10        | Culvert at Fernbrook Lane, looking southeast                                     |  |  |  |  |
| 11        | Fernbrook Lane, looking north                                                    |  |  |  |  |
| 12        | Typical creek area east of Fernbrook Lane                                        |  |  |  |  |
| 13        | Debris (hot water heater, plastic, wood) in bank of creek east of Fernbrook Lane |  |  |  |  |
| 14        | Hub-cap debris in creek east of Fernbrook Lane                                   |  |  |  |  |
| 15        | Boom along side the creek, east of Fernbrook Lane.                               |  |  |  |  |
| 16        | Litter alongside creek, east of Fernbrook Lane                                   |  |  |  |  |

Photo 14: Hub-cap debris in creek east of Fernbrook Lane

Photo 15: Boom along side the creek, east of Fernbrook Lane.

Photo 16: Litter alongside creek, east of Fernbrook Lane