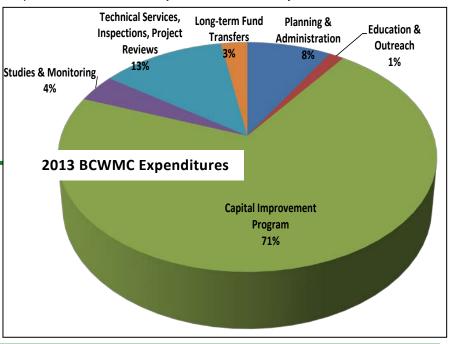

In FY 2013, the BCWMC spent a total of \$1.3M on its capital improvement program (see projects above) and approximately \$0.55M on its other activities (see chart). For an itemization or more information on the BCWMC's 2013 expenditures, see the Financial Information Appendix of the annual report.