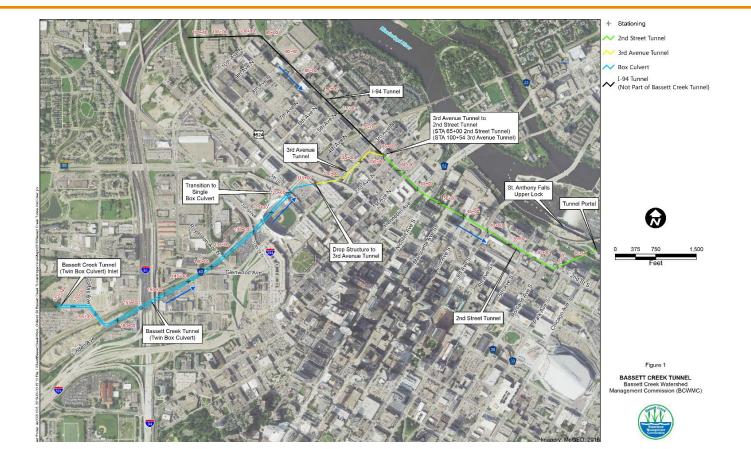

Creek Tunnels

Bassett Creek Watershed Management Commission 50<sup>th</sup> Anniversary Celebration June 27, 2019

Len Kremer Barr Engineering Co.

Double click on box in upper left corner of slides for notes.







# Historic flooding in Minneapolis at tunnel entrance









# Old Bassett Creek tunnel alignment









# Old Bassett Creek tunnel building foundation obstruction









# Golden Valley flooding









# Golden Valley flooding









# Medicine Lake flooding









### New Bassett Creek tunnel alignment







# MnDOT tunnel







### New Bassett Creek tunnel alignment







#### New Third Avenue tunnel









#### Bassett Creek cathedral arch tunnel







#### Junction of Third Avenue tunnel and MnDOT tunnel









### New Bassett Creek tunnel alignment







#### Double box culvert







### Double box culvert







### New tunnel inlet