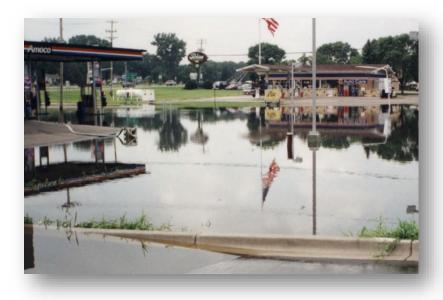

# History of the Bassett Creek Tunnels

Bassett Creek Watershed Management Commission 50<sup>th</sup> Anniversary Celebration June 27, 2019

Len Kremer Barr Engineering Co.

Double click on box in upper left corner of slides for notes.







# Historic flooding in Minneapolis at tunnel entrance









# Old Bassett Creek tunnel alignment









# Old Bassett Creek tunnel building foundation obstruction









# Golden Valley flooding









# Golden Valley flooding









# Medicine Lake flooding









### New Bassett Creek tunnel alignment







# MnDOT tunnel







### New Bassett Creek tunnel alignment







#### New Third Avenue tunnel









#### Bassett Creek cathedral arch tunnel







#### Junction of Third Avenue tunnel and MnDOT tunnel









### New Bassett Creek tunnel alignment







#### Double box culvert







### Double box culvert







### New tunnel inlet