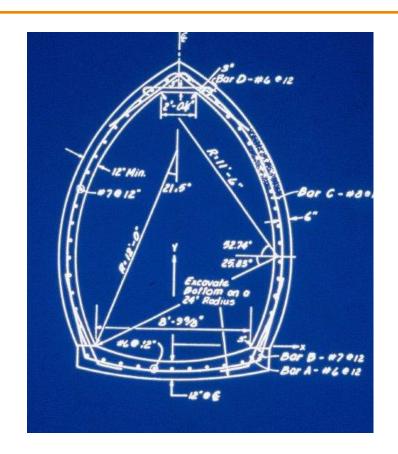

# History of the Bassett Creek Tunnels

Bassett Creek Watershed Management Commission 50<sup>th</sup> Anniversary Celebration June 27, 2019

Len Kremer Barr Engineering Co.

Double click on box in upper left corner of slides for notes.







# Historic flooding in Minneapolis at tunnel entrance









# Old Bassett Creek tunnel alignment









# Old Bassett Creek tunnel building foundation obstruction









# Golden Valley flooding









# Golden Valley flooding









# Medicine Lake flooding









### New Bassett Creek tunnel alignment







# MnDOT tunnel







### New Bassett Creek tunnel alignment







#### New Third Avenue tunnel









#### Bassett Creek cathedral arch tunnel







#### Junction of Third Avenue tunnel and MnDOT tunnel









### New Bassett Creek tunnel alignment







#### Double box culvert







### Double box culvert







### New tunnel inlet