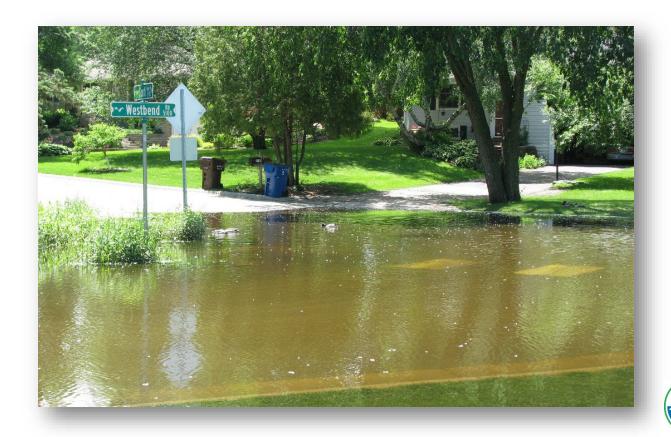

# History of the Bassett Creek Tunnels

Bassett Creek Watershed Management Commission 50<sup>th</sup> Anniversary Celebration June 27, 2019

Len Kremer Barr Engineering Co.

Double click on box in upper left corner of slides for notes.







# Historic flooding in Minneapolis at tunnel entrance









# Old Bassett Creek tunnel alignment









# Old Bassett Creek tunnel building foundation obstruction









# Golden Valley flooding









# Golden Valley flooding









# Medicine Lake flooding









### New Bassett Creek tunnel alignment







# MnDOT tunnel







### New Bassett Creek tunnel alignment







#### New Third Avenue tunnel









#### Bassett Creek cathedral arch tunnel







#### Junction of Third Avenue tunnel and MnDOT tunnel









### New Bassett Creek tunnel alignment







#### Double box culvert







### Double box culvert







### New tunnel inlet