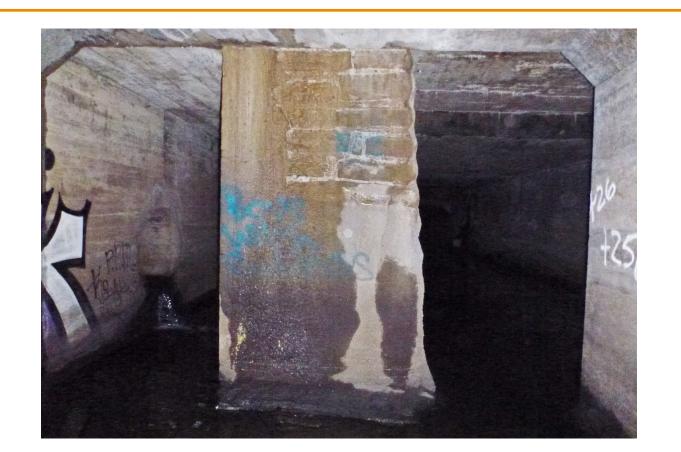

# History of the Bassett Creek Tunnels

Bassett Creek Watershed Management Commission 50<sup>th</sup> Anniversary Celebration June 27, 2019

Len Kremer Barr Engineering Co.

Double click on box in upper left corner of slides for notes.







# Historic flooding in Minneapolis at tunnel entrance









# Old Bassett Creek tunnel alignment









# Old Bassett Creek tunnel building foundation obstruction









# Golden Valley flooding









# Golden Valley flooding









# Medicine Lake flooding









### New Bassett Creek tunnel alignment







# MnDOT tunnel







### New Bassett Creek tunnel alignment







#### New Third Avenue tunnel









#### Bassett Creek cathedral arch tunnel







#### Junction of Third Avenue tunnel and MnDOT tunnel









### New Bassett Creek tunnel alignment







#### Double box culvert







### Double box culvert







### New tunnel inlet