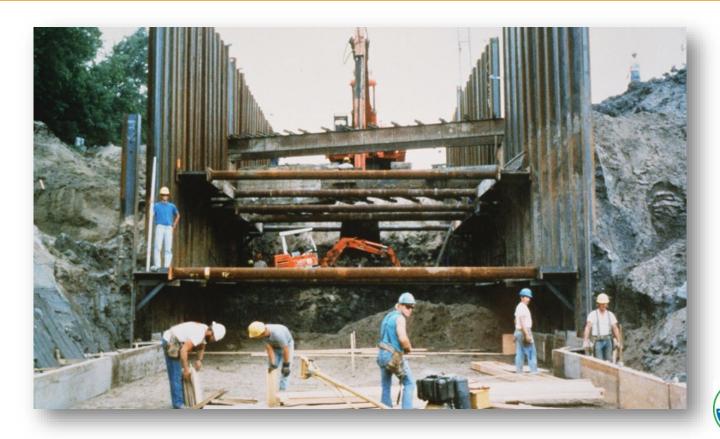

50<sup>th</sup> Anniversary Celebration June 27, 2019

Len Kremer Barr Engineering Co.

Double click on box in upper left corner of slides for notes.







# Historic flooding in Minneapolis at tunnel entrance









# Old Bassett Creek tunnel alignment









# Old Bassett Creek tunnel building foundation obstruction









# Golden Valley flooding









# Golden Valley flooding









# Medicine Lake flooding









### New Bassett Creek tunnel alignment







# MnDOT tunnel







### New Bassett Creek tunnel alignment







#### New Third Avenue tunnel









#### Bassett Creek cathedral arch tunnel







#### Junction of Third Avenue tunnel and MnDOT tunnel









### New Bassett Creek tunnel alignment







#### Double box culvert







### Double box culvert







### New tunnel inlet