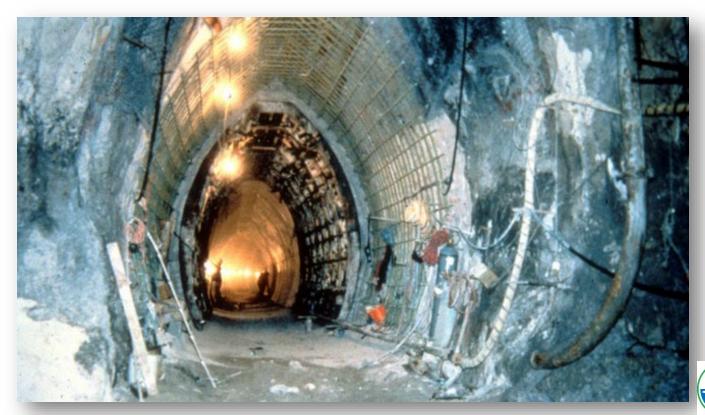

# History of the Bassett Creek Tunnels

Bassett Creek Watershed Management Commission 50<sup>th</sup> Anniversary Celebration June 27, 2019

Len Kremer Barr Engineering Co.

Double click on box in upper left corner of slides for notes.







# Historic flooding in Minneapolis at tunnel entrance









# Old Bassett Creek tunnel alignment









# Old Bassett Creek tunnel building foundation obstruction









# Golden Valley flooding









# Golden Valley flooding









# Medicine Lake flooding









### New Bassett Creek tunnel alignment







# MnDOT tunnel







### New Bassett Creek tunnel alignment







#### New Third Avenue tunnel









#### Bassett Creek cathedral arch tunnel







#### Junction of Third Avenue tunnel and MnDOT tunnel









### New Bassett Creek tunnel alignment







#### Double box culvert







### Double box culvert







### New tunnel inlet