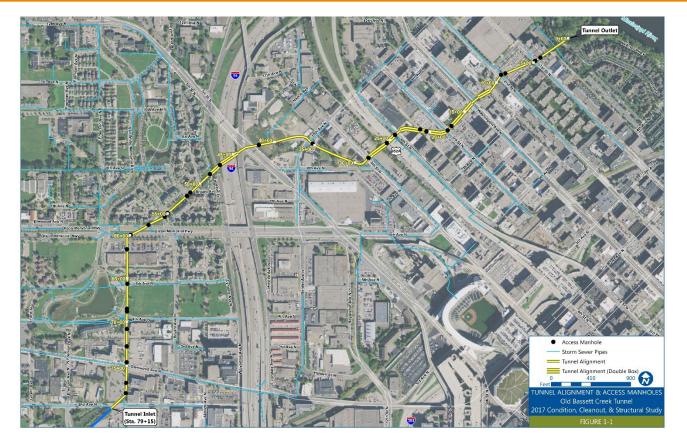

# History of the Bassett Creek Tunnels

Bassett Creek Watershed Management Commission 50<sup>th</sup> Anniversary Celebration June 27, 2019

Len Kremer Barr Engineering Co.

Double click on box in upper left corner of slides for notes.







# Historic flooding in Minneapolis at tunnel entrance









# Old Bassett Creek tunnel alignment









# Old Bassett Creek tunnel building foundation obstruction









# Golden Valley flooding









# Golden Valley flooding









# Medicine Lake flooding









### New Bassett Creek tunnel alignment







# MnDOT tunnel







### New Bassett Creek tunnel alignment







#### New Third Avenue tunnel









#### Bassett Creek cathedral arch tunnel







#### Junction of Third Avenue tunnel and MnDOT tunnel









### New Bassett Creek tunnel alignment







#### Double box culvert







### Double box culvert







### New tunnel inlet