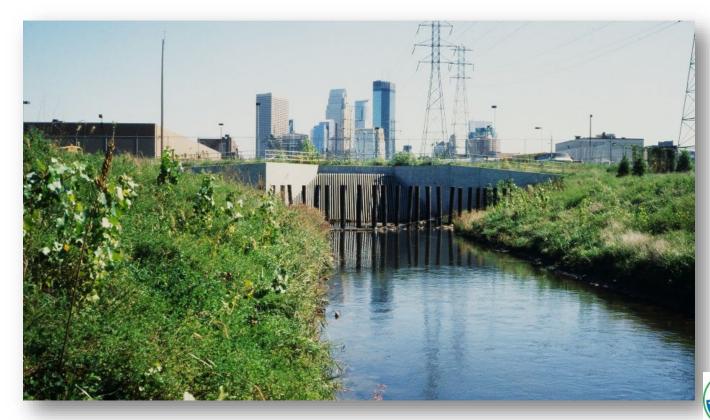

Celebration June 27, 2019

Len Kremer Barr Engineering Co.

Double click on box in upper left corner of slides for notes.







# Historic flooding in Minneapolis at tunnel entrance









# Old Bassett Creek tunnel alignment









# Old Bassett Creek tunnel building foundation obstruction









# Golden Valley flooding









# Golden Valley flooding









# Medicine Lake flooding









### New Bassett Creek tunnel alignment







# MnDOT tunnel







### New Bassett Creek tunnel alignment







#### New Third Avenue tunnel









#### Bassett Creek cathedral arch tunnel







#### Junction of Third Avenue tunnel and MnDOT tunnel









### New Bassett Creek tunnel alignment







#### Double box culvert







### Double box culvert







### New tunnel inlet