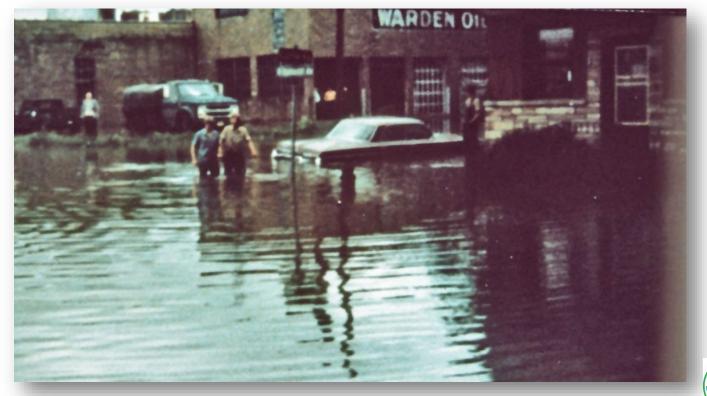

# History of the Bassett Creek Tunnels

Bassett Creek Watershed Management Commission 50<sup>th</sup> Anniversary Celebration June 27, 2019

Len Kremer Barr Engineering Co.

Double click on box in upper left corner of slides for notes.







# Historic flooding in Minneapolis at tunnel entrance









# Old Bassett Creek tunnel alignment









# Old Bassett Creek tunnel building foundation obstruction









# Golden Valley flooding









# Golden Valley flooding









# Medicine Lake flooding









### New Bassett Creek tunnel alignment







# MnDOT tunnel







### New Bassett Creek tunnel alignment







#### New Third Avenue tunnel









#### Bassett Creek cathedral arch tunnel







#### Junction of Third Avenue tunnel and MnDOT tunnel









### New Bassett Creek tunnel alignment







#### Double box culvert







### Double box culvert







### New tunnel inlet