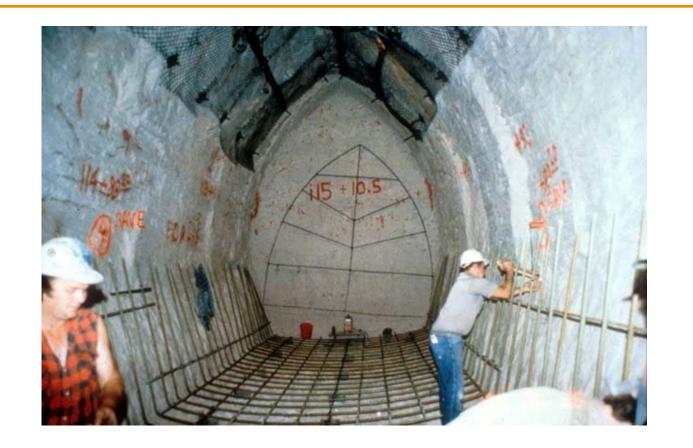

# History of the Bassett Creek Tunnels

Bassett Creek Watershed Management Commission 50<sup>th</sup> Anniversary Celebration June 27, 2019

Len Kremer Barr Engineering Co.

Double click on box in upper left corner of slides for notes.







# Historic flooding in Minneapolis at tunnel entrance









# Old Bassett Creek tunnel alignment









# Old Bassett Creek tunnel building foundation obstruction









# Golden Valley flooding









# Golden Valley flooding









# Medicine Lake flooding









### New Bassett Creek tunnel alignment







# MnDOT tunnel







### New Bassett Creek tunnel alignment







#### New Third Avenue tunnel









#### Bassett Creek cathedral arch tunnel







#### Junction of Third Avenue tunnel and MnDOT tunnel









### New Bassett Creek tunnel alignment







#### Double box culvert







### Double box culvert







### New tunnel inlet