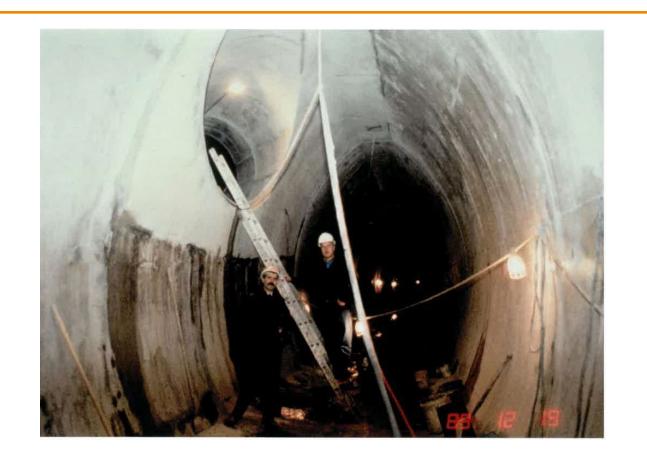

# History of the Bassett Creek Tunnels

Bassett Creek Watershed Management Commission 50<sup>th</sup> Anniversary Celebration June 27, 2019

Len Kremer Barr Engineering Co.

Double click on box in upper left corner of slides for notes.







# Historic flooding in Minneapolis at tunnel entrance









# Old Bassett Creek tunnel alignment









# Old Bassett Creek tunnel building foundation obstruction









# Golden Valley flooding









# Golden Valley flooding









# Medicine Lake flooding









### New Bassett Creek tunnel alignment







# MnDOT tunnel







### New Bassett Creek tunnel alignment







#### New Third Avenue tunnel









#### Bassett Creek cathedral arch tunnel







#### Junction of Third Avenue tunnel and MnDOT tunnel









### New Bassett Creek tunnel alignment







#### Double box culvert







### Double box culvert







### New tunnel inlet