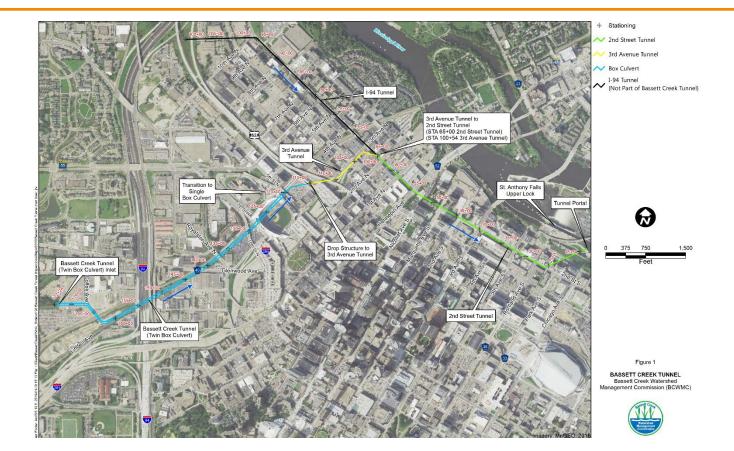

# History of the Bassett Creek Tunnels

Bassett Creek Watershed Management Commission 50<sup>th</sup> Anniversary Celebration June 27, 2019

Len Kremer Barr Engineering Co.

Double click on box in upper left corner of slides for notes.







# Historic flooding in Minneapolis at tunnel entrance









# Old Bassett Creek tunnel alignment









# Old Bassett Creek tunnel building foundation obstruction









# Golden Valley flooding









# Golden Valley flooding









# Medicine Lake flooding









### New Bassett Creek tunnel alignment







# MnDOT tunnel







### New Bassett Creek tunnel alignment







#### New Third Avenue tunnel









#### Bassett Creek cathedral arch tunnel







#### Junction of Third Avenue tunnel and MnDOT tunnel









### New Bassett Creek tunnel alignment







#### Double box culvert







### Double box culvert







### New tunnel inlet