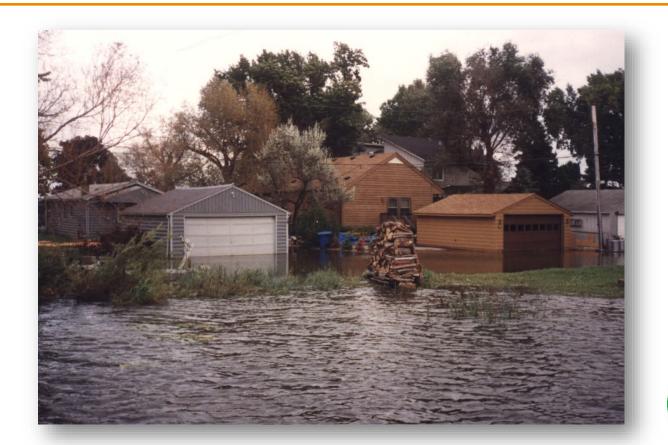

# History of the Bassett Creek Tunnels

Bassett Creek Watershed Management Commission 50<sup>th</sup> Anniversary Celebration June 27, 2019

Len Kremer Barr Engineering Co.

Double click on box in upper left corner of slides for notes.







# Historic flooding in Minneapolis at tunnel entrance









# Old Bassett Creek tunnel alignment









# Old Bassett Creek tunnel building foundation obstruction









# Golden Valley flooding









# Golden Valley flooding









# Medicine Lake flooding









### New Bassett Creek tunnel alignment







# MnDOT tunnel







### New Bassett Creek tunnel alignment







#### New Third Avenue tunnel









#### Bassett Creek cathedral arch tunnel







#### Junction of Third Avenue tunnel and MnDOT tunnel









### New Bassett Creek tunnel alignment







#### Double box culvert







### Double box culvert







### New tunnel inlet