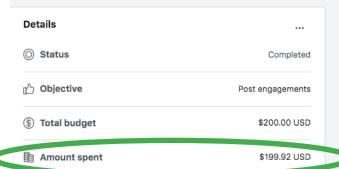

Subtotal: 238.92

|                                                                      | BALANCE DUE |        | \$1,193.29 |  |
|----------------------------------------------------------------------|-------------|--------|------------|--|
| Consulting:Materials for project Facebook ad for salt smart campaign | 1           | 199.92 | 199.92     |  |
| DESCRIPTION                                                          | QTY         | RATE   | AMOUNT     |  |

## Select custom budget and duration

This adds \$92 to your original budget.

New budget: \$292 Run this ad until: Mar 3, 2020

Add Budget

Locations

This ad reached **3,193** people in your audience.

Placements