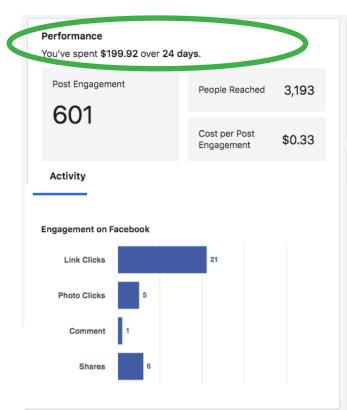

Subtotal: 238.92

|                                                                      | BALANCE DUE |        | \$1,193.29 |  |
|----------------------------------------------------------------------|-------------|--------|------------|--|
| Consulting:Materials for project Facebook ad for salt smart campaign | 1           | 199.92 | 199.92     |  |
| DESCRIPTION                                                          | QTY         | RATE   | AMOUNT     |  |

## Select custom budget and duration

This adds \$92 to your original budget.

New budget: \$292 Run this ad until: Mar 3, 2020

Add Budget

Locations

This ad reached **3,193** people in your audience.

Placements