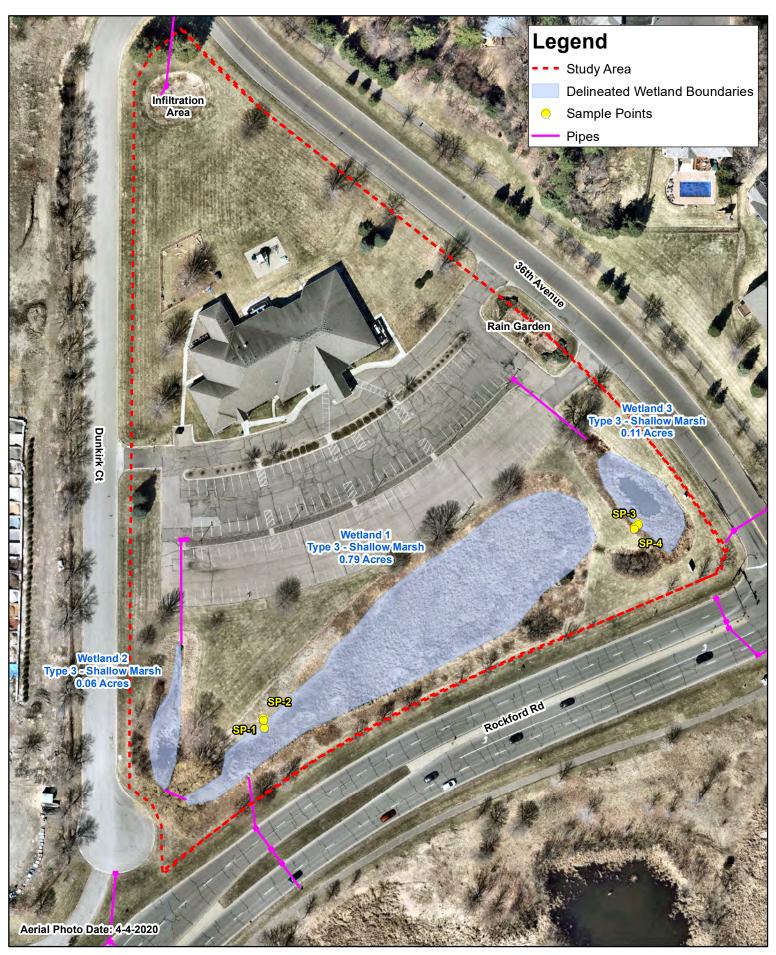

## Minnesota Wetland Conservation Act Notice of Application

| Local Government Unit                                                                                       | : City of Plymouth              | Count                                              | t <b>y:</b> Hennepin                |  |
|-------------------------------------------------------------------------------------------------------------|---------------------------------|----------------------------------------------------|-------------------------------------|--|
| • •                                                                                                         | mercial Investment Prop         | erties                                             |                                     |  |
| Applicant Representati                                                                                      | ve: Kelsey Malecha              |                                                    |                                     |  |
| Project Name: Dundee                                                                                        | Nursery Redevelopment           |                                                    |                                     |  |
| LGU Project No. (if any)                                                                                    | : 2020-22                       |                                                    |                                     |  |
| Date Complete Application Received by LGU: 11/16/2020                                                       |                                 |                                                    |                                     |  |
| Date this Notice was Sent by LGU: 12/2/2020                                                                 |                                 |                                                    |                                     |  |
| Date that Comments on this Application Must Be Received By LGU¹: 12/23/2020                                 |                                 |                                                    |                                     |  |
| ¹ minimum 15 business day co                                                                                | mment period for Boundary &     | Type, Sequencing, Replacemen                       | nt Plan and Bank Plan Applications  |  |
| WCA Decision Type - che                                                                                     | ck all that apply               |                                                    |                                     |  |
| ☑ Wetland Boundary/                                                                                         | Гуре ☐ Sequencing               | ☐ Replacement Plan                                 | ☐ Bank Plan (not credit purchase)   |  |
| □ No-Loss (8420.0415)                                                                                       |                                 | Exemption                                          | •                                   |  |
| , ,                                                                                                         | □ D □ E □ F □ G □ H             | •                                                  | ] 2                                 |  |
|                                                                                                             |                                 | ·                                                  |                                     |  |
| Replacement Plan Impac                                                                                      |                                 | cisions only)                                      |                                     |  |
| Total WCA Impact Area                                                                                       | Proposed:                       |                                                    |                                     |  |
| <b>Application Materials</b>                                                                                |                                 |                                                    |                                     |  |
|                                                                                                             | r¹ (specify):                   |                                                    |                                     |  |
| <sup>1</sup> Link to ftp or other accessible file sharing sites is acceptable.                              |                                 |                                                    |                                     |  |
| Comments on this applic                                                                                     | cation should be sent to:       | •                                                  |                                     |  |
|                                                                                                             | en Scharenbroich, Water         |                                                    |                                     |  |
|                                                                                                             | enbroich@plymouthmn.            |                                                    |                                     |  |
|                                                                                                             |                                 | vd, Plymouth, MN 55447                             |                                     |  |
| Decision-Maker for this                                                                                     | •                               | , ,                                                |                                     |  |
|                                                                                                             | • •                             | ner (specify):                                     |                                     |  |
|                                                                                                             |                                 | (-)                                                |                                     |  |
| Notice Distribution (incl                                                                                   | ude name)                       |                                                    |                                     |  |
| Required on all notices:                                                                                    |                                 |                                                    |                                     |  |
| ⊠ SWCD TEP Member: M                                                                                        | s. Stacey Lijewski, HCA, 70     | 1 Fourth Avenue South, Su                          | ite 700, Minneapolis, MN 55415-1600 |  |
| ⊠ BWSR TEP Member: <b>B</b>                                                                                 | en Carlson, BWSR, 520 Lafa      | ayette Road North, St. Paul                        | , MN 55401                          |  |
|                                                                                                             | ff                              |                                                    |                                     |  |
|                                                                                                             | fferent than LGU contact):      | D 1200 Warrar Daad Ct                              | David BABLEE4OC                     |  |
| □ DNR Representative:     □                                                                                 |                                 | R, 1200 Warner Road, St<br>NR, 1200 Warner Road, S | -                                   |  |
|                                                                                                             | Lucas Tourigania, Wille         | ivit, 1200 Walliel Road,                           | st. Faul, Will 33100                |  |
|                                                                                                             | Watershed Mgmt. Org.: <b>BC</b> | CWMC 16145 Hillcrest Lai                           | ne, Eden Prairie MN 55346           |  |
| MWCD, 15320 Minnetonka Blvd, Minnetonka MN 55345                                                            |                                 |                                                    |                                     |  |
|                                                                                                             |                                 |                                                    | Malecha 3800 American Boulevard     |  |
| West, Suite 1120, Bloomington MN 55431                                                                      |                                 |                                                    |                                     |  |
| ☐ Agent/Consultant (notice only): Kimley-Horn and Associates, Inc. 767 Eustis Street, Suite 100, Saint Paul |                                 |                                                    |                                     |  |
| MN 55114                                                                                                    |                                 |                                                    |                                     |  |