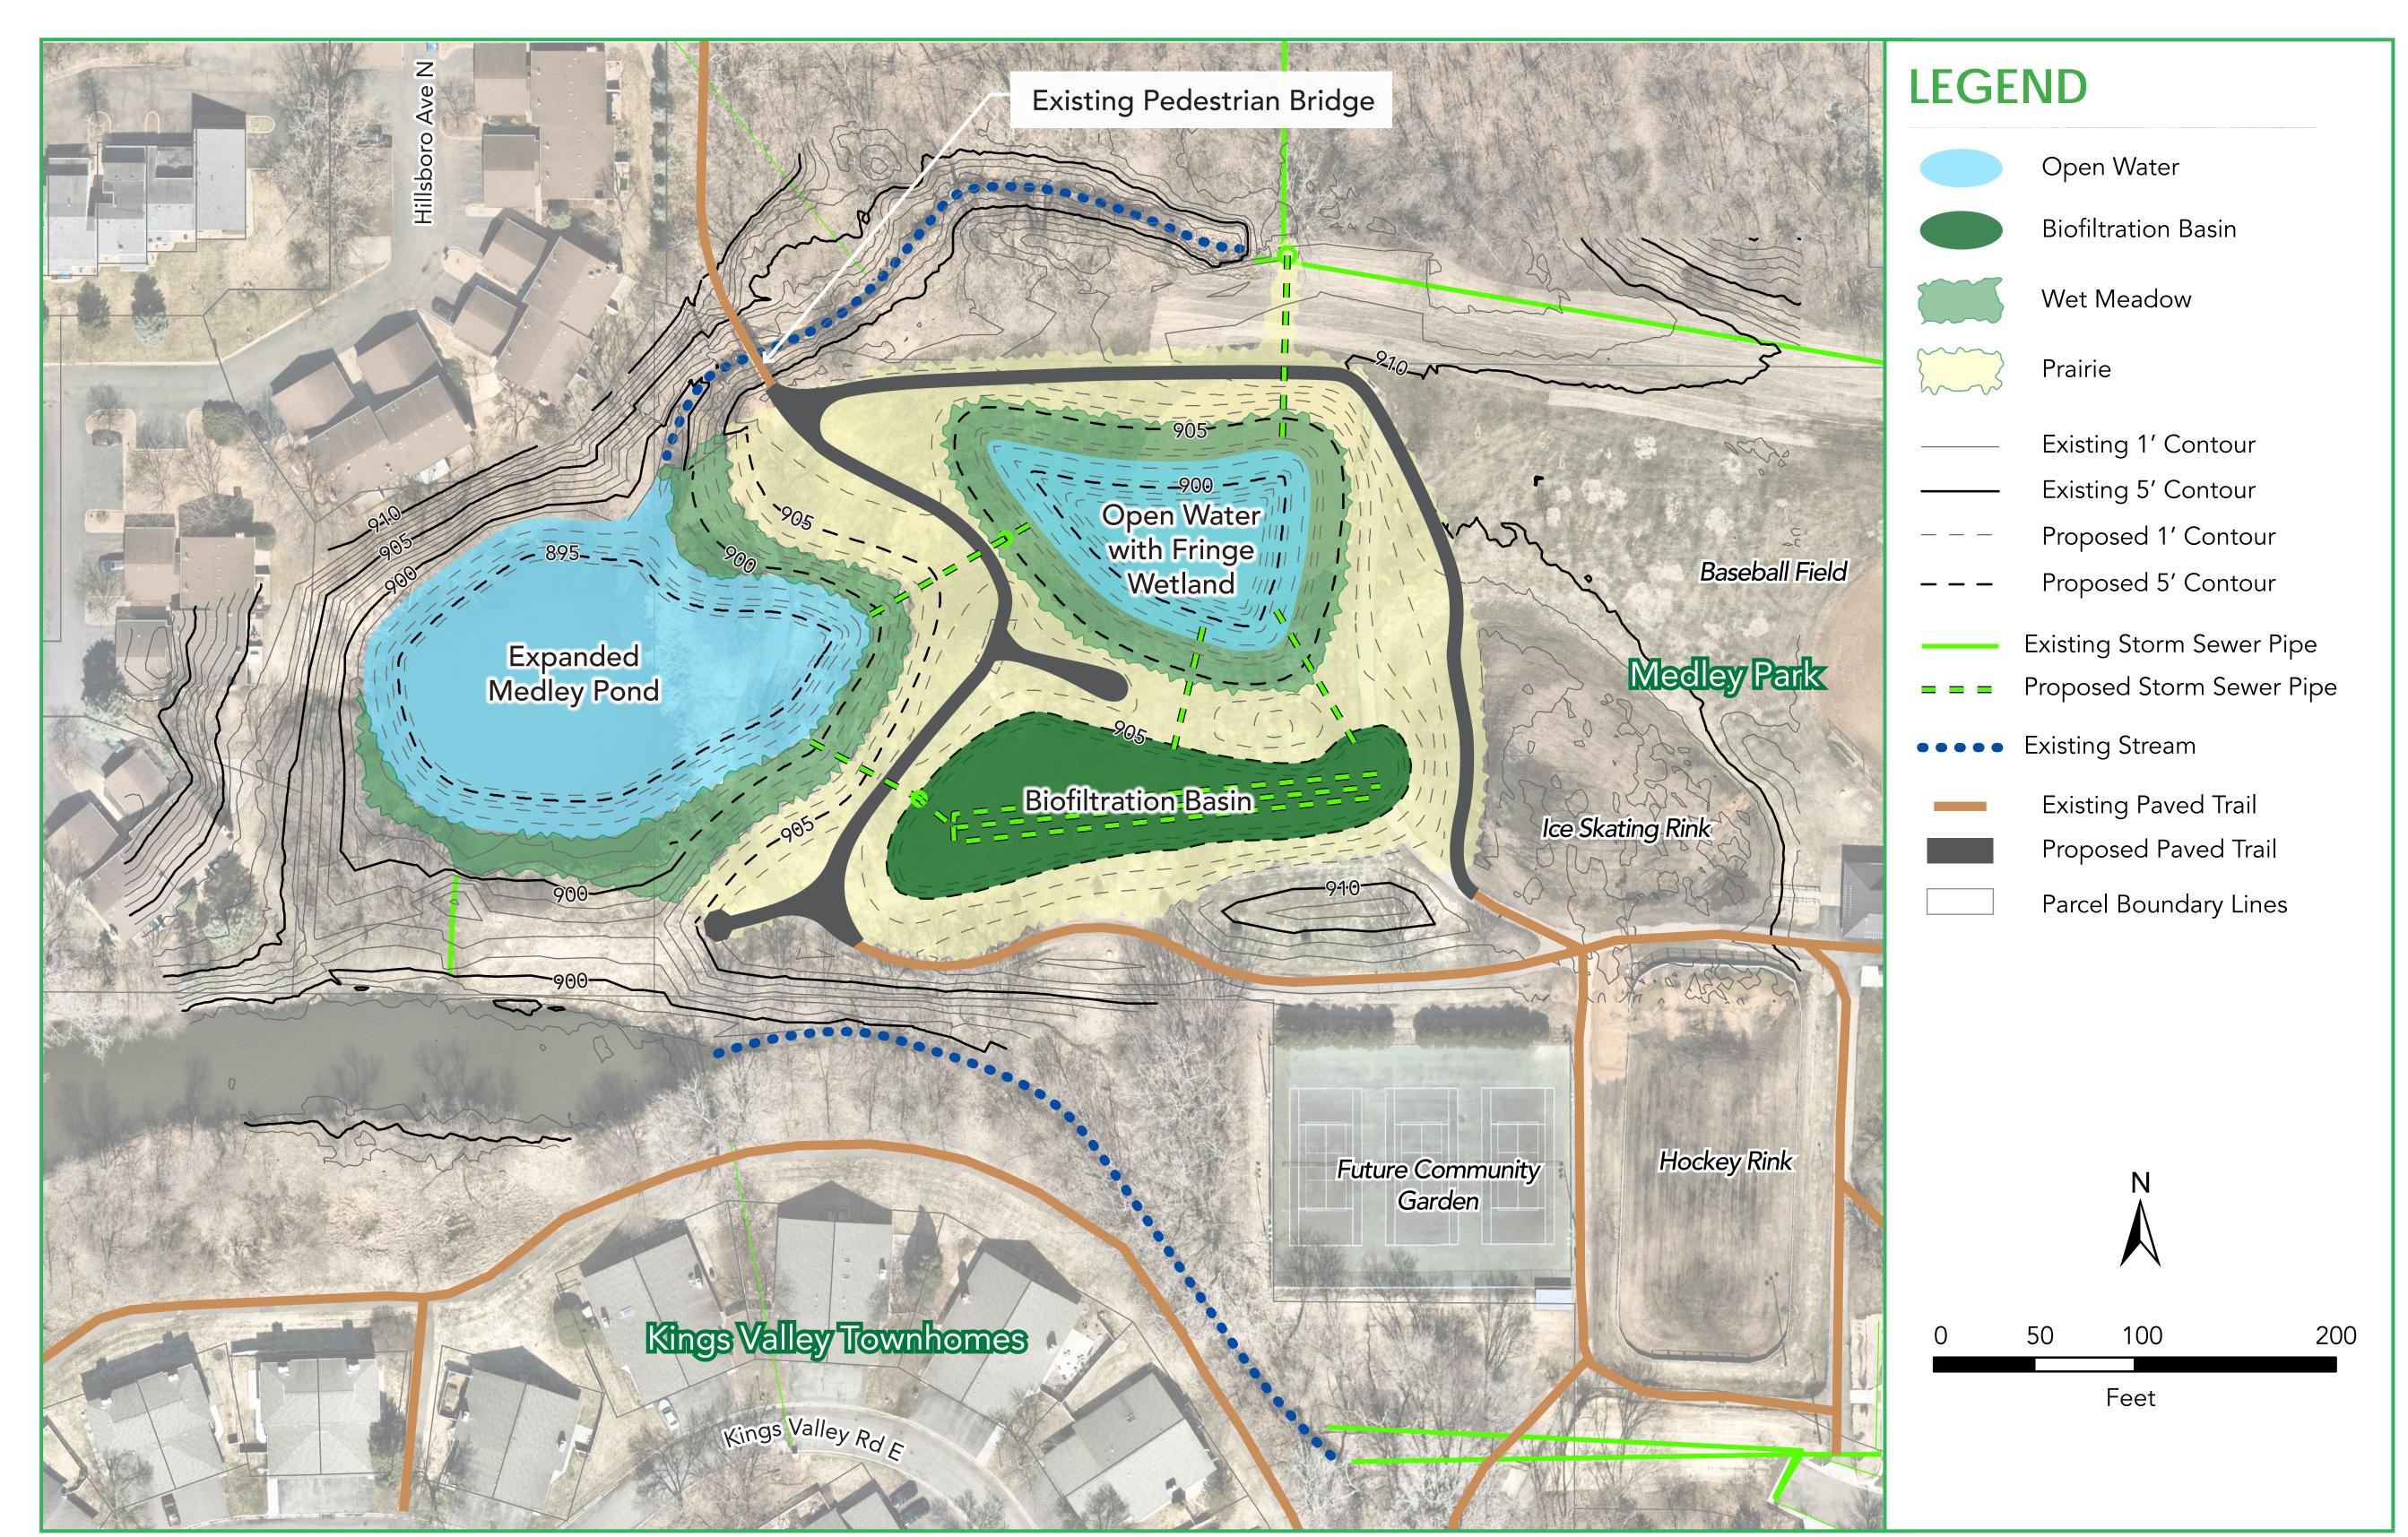

#### **Improved Water Quality:**

Additional 14.0 lbs/yr phosphorus removed (1.2/lbs/yr dissolved phosphorus)

Restored Wetland and Prairie habitat:

1.4 acres total

**Open Water Area:** 

0.9 acres total

Tree Removal Estimate
7 trees total