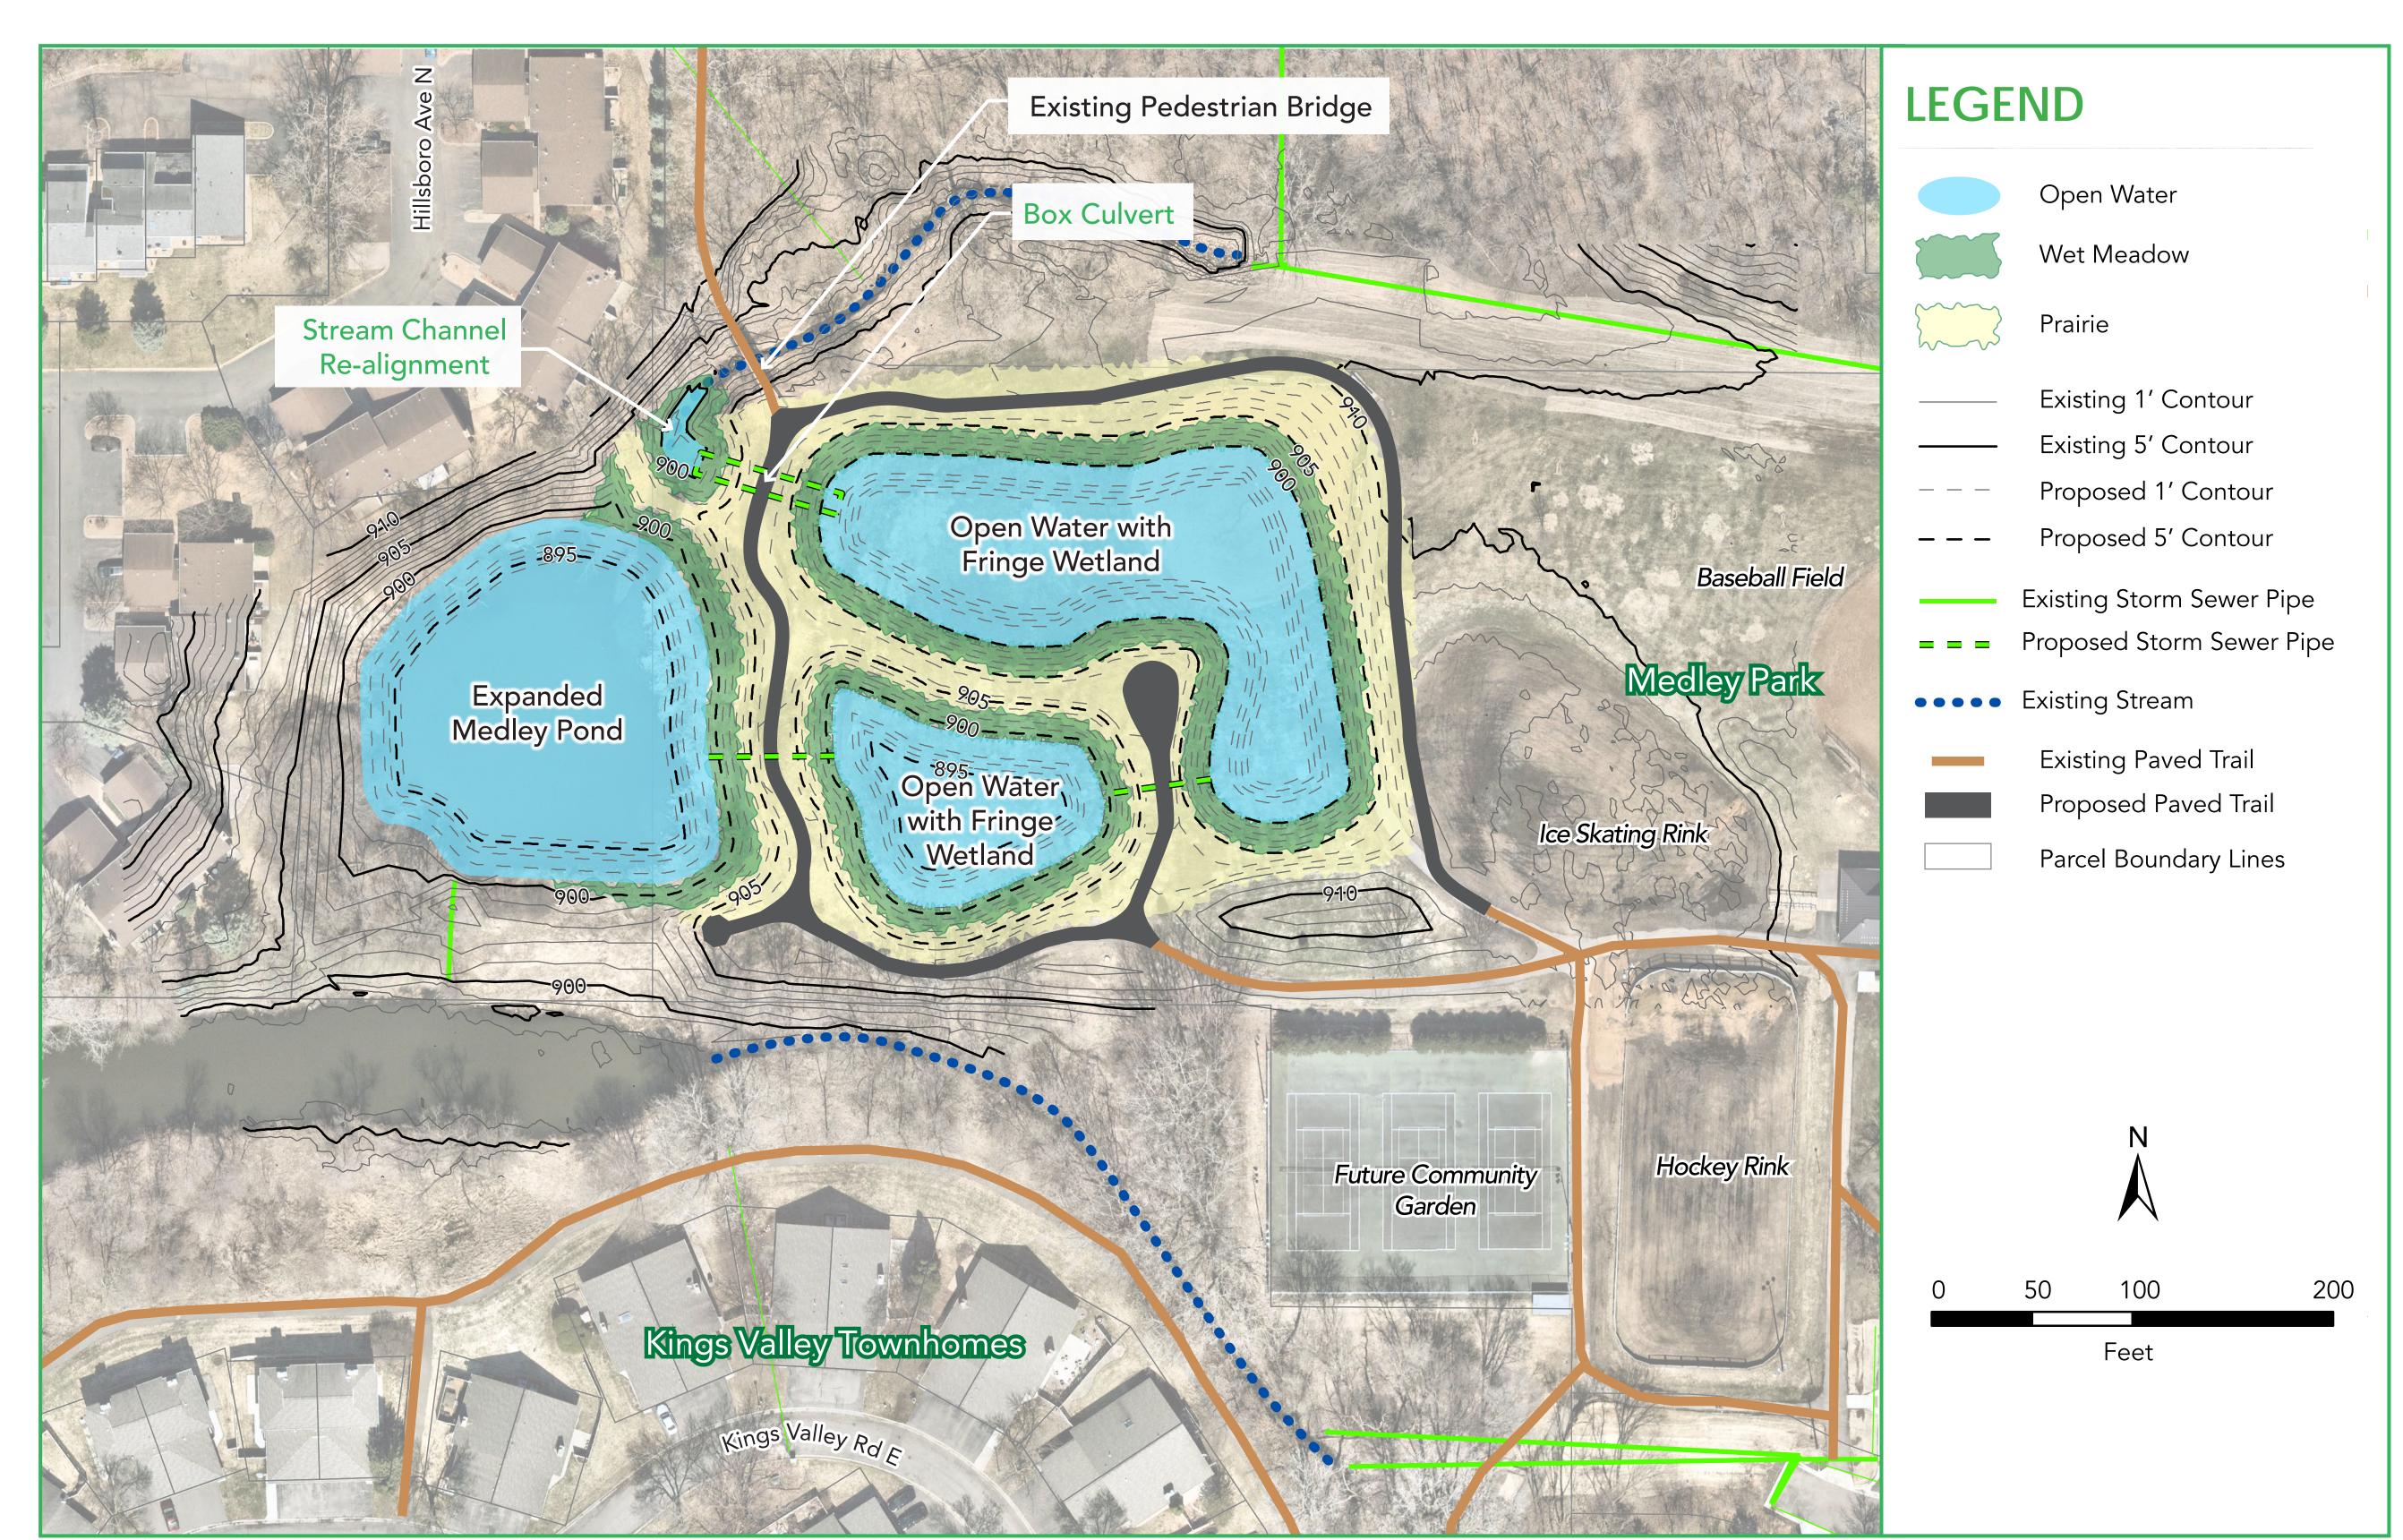

# Concept 1

Estimated Cost = \$\$

## **Concept Summary**

5.3 acre-feet

#### **Improved Water Quality:**

Additional 14.0 lbs/yr phosphorus removed (1.2/lbs/yr dissolved phosphorus)

Restored Wetland and Prairie habitat:

1.4 acres total

**Open Water Area:** 

0.9 acres total

Tree Removal Estimate
7 trees total

At-Risk Flooded
Structures (existing/proposed):

25-yr 50-yr 100-yr6/1 15/11 20/17

Estimated Cost = \$\$\$