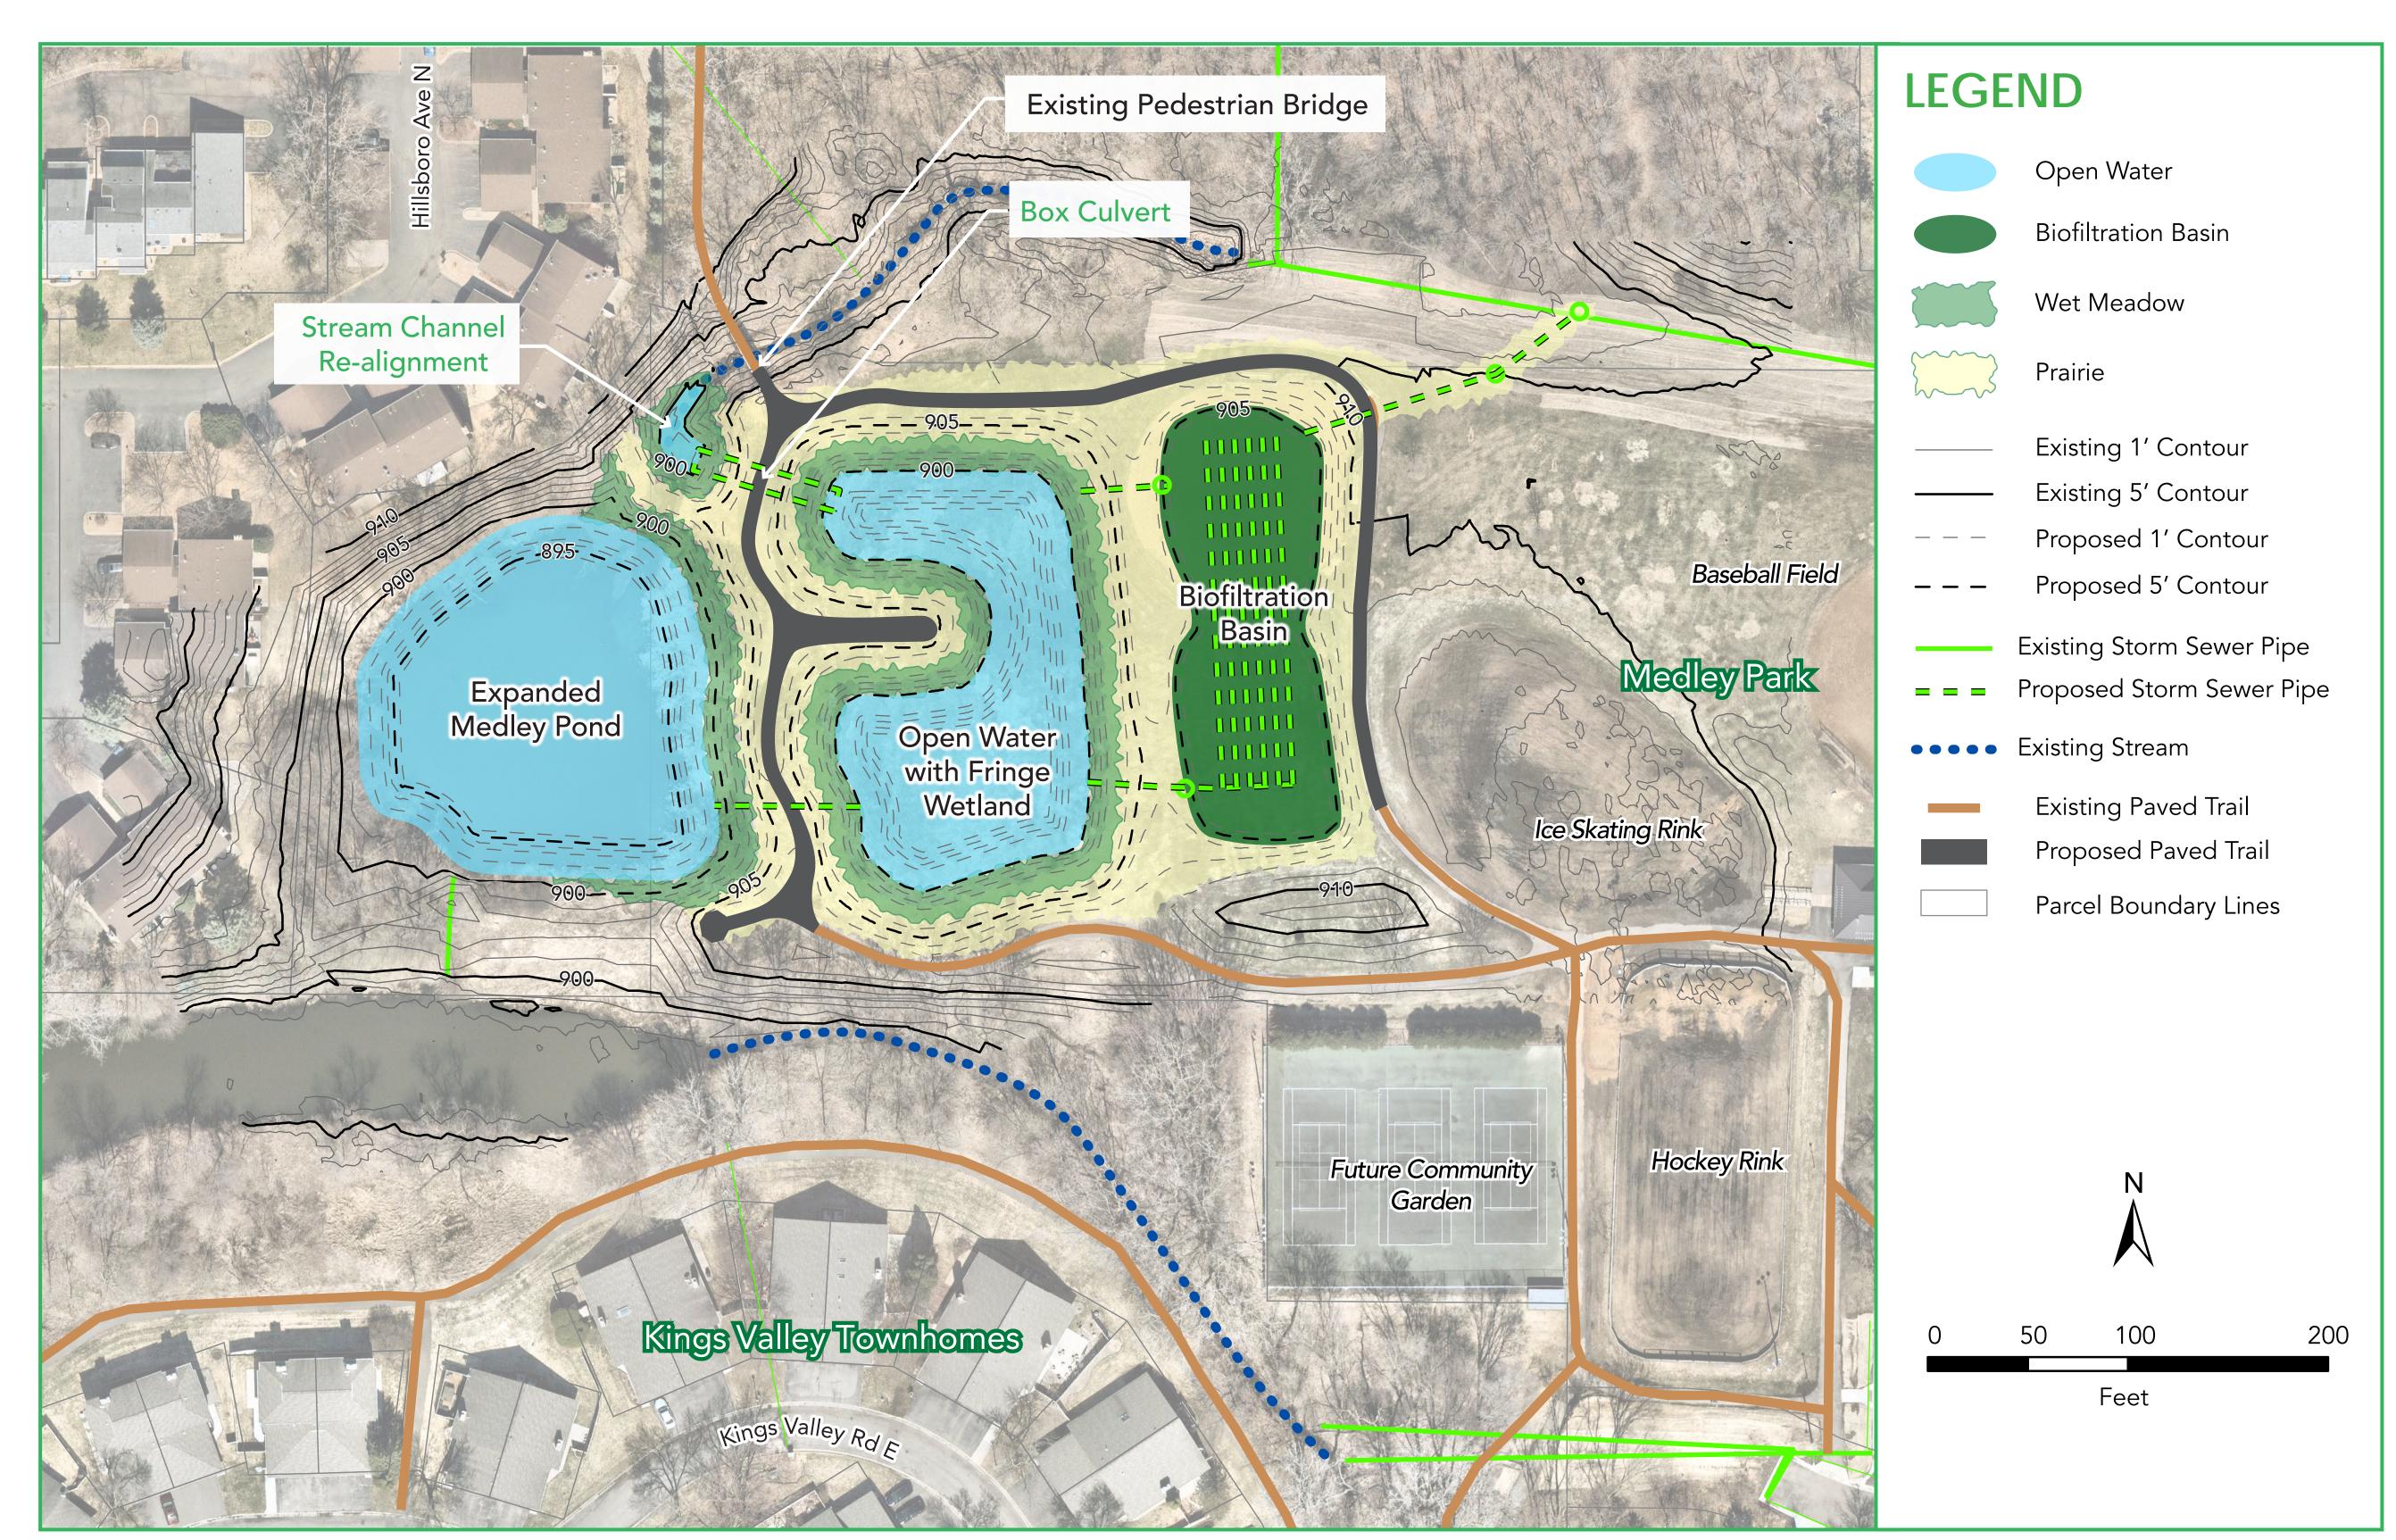

#### **Improved Water Quality:**

Additional 18.6 lbs/yr phosphorus removed (6.3/lbs/yr dissolved phosphorus)

**Restored Wetland** and Prairie habitat:

1.2 acres total

**Open Water Area:** 

1.0 acres total

**Tree Removal Estimate** 7 trees total